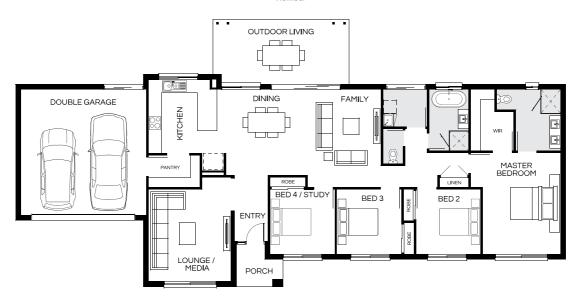

Facade image may depict features such as landscaping, timber decking, furniture, window treatments and lighting which are not included in the package price or which are not available from Coral Homes. Floorplan is indicative only, conceptual in nature and subject to change. Floorplan may depict fixtures, fittings, features, finishes, inclusions, furnishings, vehicles and/or other products which are not included in the house design, not included in the package price and/or not available from Coral Homes. "Price shown is based on Coral homes Brisbane, Gold Coast, Sunshine Coast region price list dated 03-02-2025. Land price at the time of printing is \$440,000. Price shown does not include stamp duty, registration fees, additional amounts payable in respect of variations to the house design requested by the buyer or any other incidental fees associated with the acquisition of the land and home. Plan is subject to approval by the Principal Developer and Local Authorities. Additional costs may apply for bushfire, acoustics, N3, easements or additional covenant requirements and retaining walls. Coral Homes reserves the right to withdraw this package at any time, prior to entry into a contract, without notice. QBCC 50792/1014053, OFT NSW 62084C, BLD260339.