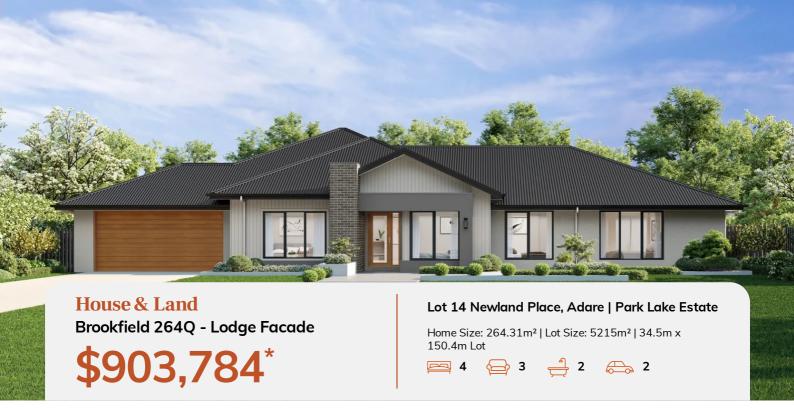

Facade image may depict features such as landscaping, driveway, furniture, window treatments, lighting and colours which are not included in the package price or which are not available from Coral Homes.

## **House & Land Package Inclusions**

- Designer Solutions (Option 2) Luxury Inclusions included in this price\*
- ✓ Fixed price site costs
- Caesarstone benchtops to kitchen, bathroom and ensuite
- ✓ European designed 900mm stainless steel kitchen appliances
- ✓ HSTP allowance
- Semi-frameless shower screen to bathroom and ensuite
- Stained timber feature front entry door

## **Shane Williams**

New Home Consultant

**Q** 0436 684 703

☑ s.williams@coralhomes.com.au

- ✓ Carpet and Tiling throughout
- Integrated concrete slab to Outdoor Living Area
- Ducted Air Conditioning Unit
- 2550mm High Ceilings
- ✓ Colorbond Roof & TRUECORE Steel Frame
- ✓ Council fees included
- ✓ BAL Requirement Allowance