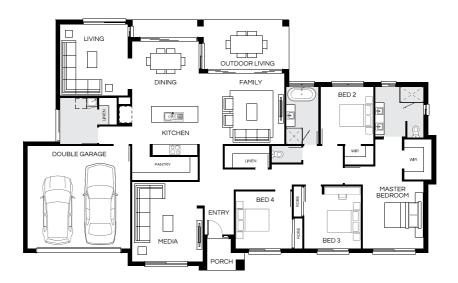

Facade image may depict features such as landscaping, timber decking, furniture, window treatments and lighting which are not included in the package price or which are not available from Coral Homes. Floorplan is indicative only, conceptual in nature and subject to change. Floorplan may depict fixtures, fittings, features, finishes, inclusions, furnishings, vehicles and/or other products which are not included in the house design, not included in the package price and/or not available from Coral Homes. "Price shown is based on Coral homes Brisbane, Gold Coast, Sunshine Coast region price list dated 03-02-2025. Land price at the time of printing is \$440,000. Price shown does not include stamp duty, registration fees, additional amounts payable in respect of variations to the house design requested by the buyer or any other incidental fees associated with the acquisition of the land and home. Plan is subject to approval by the Principal Developer and Local Authorities. Additional costs may apply for bushfire, acoustics, N3, easements or additional covenant requirements and retaining walls. Coral Homes reserves the right to withdraw this package at any time, prior to entry into a contract, without notice. QBCC 50792/1014053, OFT NSW 62084C, BI D260339