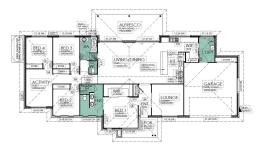

# For Sale 🛛 📇 4 💳 2 🏫 2

#### THIS IS A TRUE FULL TURNKEY HOUSE AND LAND PACKAGE FIXED PRICE WITH NO HIDDEN EXTRAS!

### INCLUSIONS:

- Land (4236 sqm)
- Fixed Price Site Works including all soil types (S, M, H1 & H2), all retaining and piering as required
- HSPT system
- Two Split system Air Conditioners
- Barrier & Fly Screens & Blinds
- Aggregate drive way, 400 sqm turf surrounding house, Clothesline & Letterbox
- New 7 Stare energy requirements
- Quality carpet to bedrooms & tiles to living, bathroom and hallways
- Stainless Steel Dishwasher
- 900mm Westinghouse Stainless Steel built in Oven, ceramic stove & ducted rangehood
- Stone Bench Tops throughout and custom kitchen cabinetry
- LED Downlights to your entire home

## \$879,630 Fixed Price - Full turnkey

### Location

Lot 10