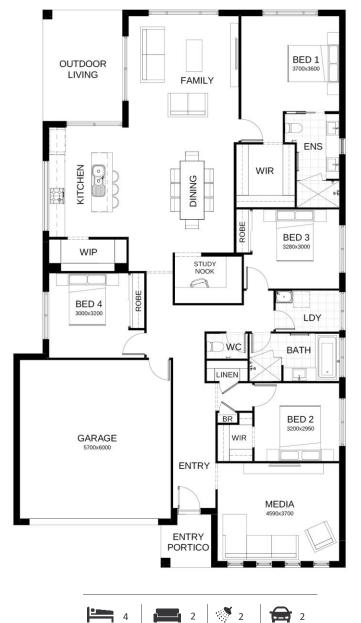

## PARKLAKE ADARE

\$433,000

House Size: 240 m2 House width:12.5m House length: 21m