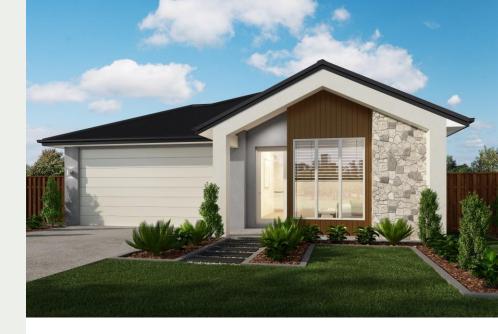

# SOPHIA 240

## PARKLAKE ADARE

\$433,000

House Size: 240 m2 House width:12.5m House length: 21m