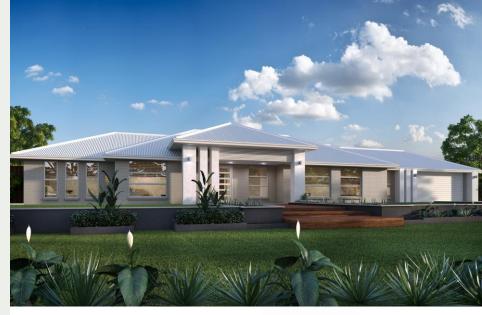

### SMART LIVING INCLUSIONS

- **DUCTED AIR CONDITIONING**
- Modern façade upgrade
- Rendered Hebel Exterior
- M Slab/Piers/Site Allowances
- **HSTP** system
- 5000L Water Tank
- 2590mm Ceiling Height
- Floor Coverings Throughout Interior
- LED Downlights Throughout
- 20mm Caesarstone Benchtops
- 60cm Electric Appliances
- Dishwasher
- Driveway Allowance (50m2)
- Letterbox & Clothesline
- Concrete & Tiles to Outdoor Living
- Ceiling Fans
- 7 Star Energy Rating

## **SMART PROMO: IT'S YOUR CHOICE!**

- Roller Blinds to All Windows
- Insect Screens to Windows and Doors
- Side by Side Fridge Front Load Washer
- 65" TV (With Wall Bracket)
- Two-burner BBQ (with Trolley)
- \$5,000 Evolve Studio Gift card

\$20,000 Evolve Studio Gift Card

Rosie Illing 0432 672 703 r.illing@boldliving.com.au