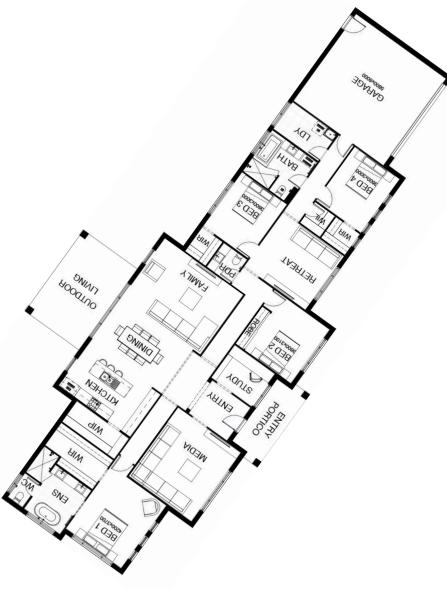

### SMART LIVING INCLUSIONS

- **DUCTED AIR CONDITIONING**
- Modern façade upgrade
- Rendered Hebel Exterior
- M Slab/Piers/Site Allowances
- **HSTP** system
- 5000L Water Tank
- 2590mm Ceiling Height
- Floor Coverings Throughout Interior
- LED Downlights Throughout
- 20mm Caesarstone Benchtops
- 60cm Electric Appliances
- Dishwasher
- Driveway Allowance (50m2)
- Letterbox & Clothesline
- Concrete & Tiles to Outdoor Living
- Ceiling Fans
- 7 Star Energy Rating

## **SMART PROMO: IT'S YOUR CHOICE!**

- Roller Blinds to All Windows
- Insect Screens to Windows and Doors
- Side by Side Fridge Front Load Washer
- 65" TV (With Wall Bracket)
- Two-burner BBQ (with Trolley)
- \$5,000 Evolve Studio Gift card

\$20,000 Evolve Studio Gift Card

Rosie Illing 0432 672 703 r.illing@boldliving.com.au