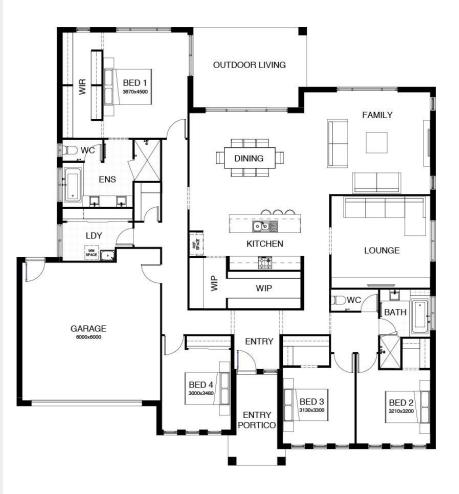

# ATHENA 290

## PARKLAKE ADARE

House Size: 290 m2 House width: 18.19m House length: 19.05