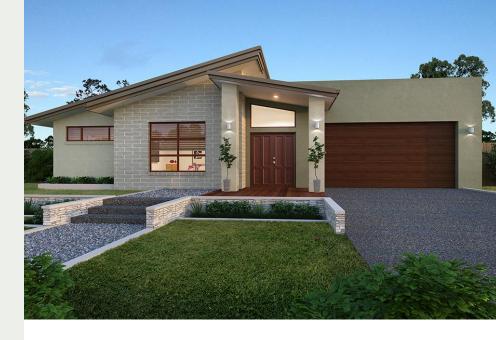

# ATHENA 290

## PARKLAKE ADARE

House Size: 290 m2 House width: 18.19m House length: 19.05