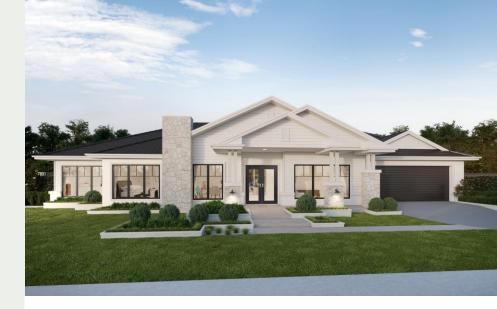

#### **SMART LIVING INCLUSIONS**

- Southampton façade upgrade
- Rendered Hebel Exterior
- M Slab/Piers/Site Allowances
- HSTP system
- 5000L Water Tank
- 2590mm Ceiling Height
- Floor Coverings Throughout Interior
- **LED Downlights Throughout**
- 20mm Caesarstone Benchtops
- 60cm Electric Appliances
- Dishwasher
- Driveway Allowance (50m2)
- Concrete & Tiles to Outdoor Living
- Letterbox & Clothesline
- Ceiling Fans
- 7 Star Energy Rating

## **SMART PROMO: IT'S YOUR CHOICE!**

### OPTION 1:

- Roller Blinds to All Windows
- Insect Screens to Windows and Doors
- Side by Side Fridge Front Load Washer

- Dryer 65" TV (With Wall Bracket)
- Two-burner BBQ (with Trolley) \$5,000 Evolve Studio Gift card

\$20,000 Evolve Studio Gift Card

Rosie Illing 0432 672 703 r.illing@boldliving.com.au