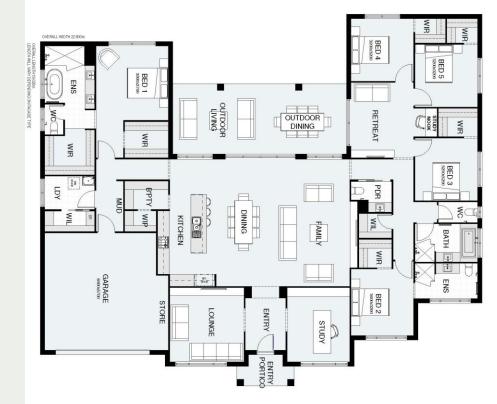

#### **SMART LIVING INCLUSIONS**

- Southampton façade upgrade
- Rendered Hebel Exterior
- M Slab/Piers/Site Allowances
- HSTP system
- 5000L Water Tank
- 2590mm Ceiling Height
- Floor Coverings Throughout Interior
- **LED Downlights Throughout**
- 20mm Caesarstone Benchtops
- 60cm Electric Appliances
- Dishwasher
- Driveway Allowance (50m2)
- Concrete & Tiles to Outdoor Living
- Letterbox & Clothesline
- Ceiling Fans
- 7 Star Energy Rating

## **SMART PROMO: IT'S YOUR CHOICE!**

### OPTION 1:

- Roller Blinds to All Windows
- Insect Screens to Windows and Doors
- Side by Side Fridge Front Load Washer

- Dryer 65" TV (With Wall Bracket)
- Two-burner BBQ (with Trolley) \$5,000 Evolve Studio Gift card

\$20,000 Evolve Studio Gift Card

Rosie Illing 0432 672 703 r.illing@boldliving.com.au