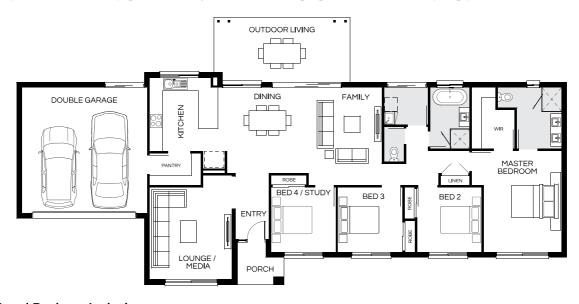

**%** 0436 684 703

☑ s.williams@coralhomes.com.au

Facade image may depict features such as landscaping, timber decking, furniture, window treatments and lighting which are not included in the package price or which are not available from Coral Homes. Floorplan is indicative only, conceptual in nature and subject to change. Floorplan may depict fixtures, fittings, features, finishes, inclusions, furnishings, vehicles and/or other products which are not included in the house design, not included in the package price and/or not available from Coral Homes. "Price shown is based on Coral homes Brisbane, Gold Coast, Sunshine Coast region price list dated 01-10-2024. Land price at the time of printing is \$306,000. Price shown does not include stamp duty, registration fees, additional amounts payable in respect of variations to the house design requested by the buyer or any other incidental fees associated with the acquisition of the land and home. Plan is subject to approval by the Principal Developer and Local Authorities. Additional costs may apply for bushfire, acoustics, N3, easements or additional covenant requirements and retaining walls. Coral Homes reserves the right to withdraw this package at any time, prior to entry into a contract, without notice. QBCC 50792/1014053, OFT NSW 62084C, BI D260339