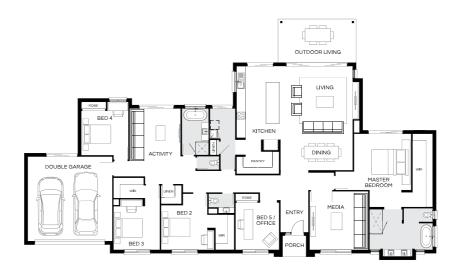

Facade image may depict features such as landscaping, timber decking, furniture, window treatments and lighting which are not included in the package price or which are not available from Coral Homes. Floorplan is indicative only, conceptual in nature and subject to change. Floorplan may depict fixtures, fittings, features, finishes, inclusions, furnishings, vehicles and/or other products which are not included in the house design, not included in the package price and/or not available from Coral Homes. \*Price shown is based on Coral homes Brisbane, Gold Coast, Sunshine Coast region price list dated 01-10-2024. Land price at the time of printing is \$340,000. Price shown does not include stamp duty, registration fees, additional amounts payable in respect of variations to the house design requested by the buyer or any other incidental fees associated with the acquisition of the land and home. Plan is subject to approval by the Principal Developer and Local Authorities. Additional costs may apply for bushfire, acoustics, N3, easements or additional covenant requirements and retaining walls. Coral Homes reserves the right to withdraw this package at any time, prior to entry into a contract, without notice. QBCC 50792/1014053, OFT NSW 62084C, BI D260339