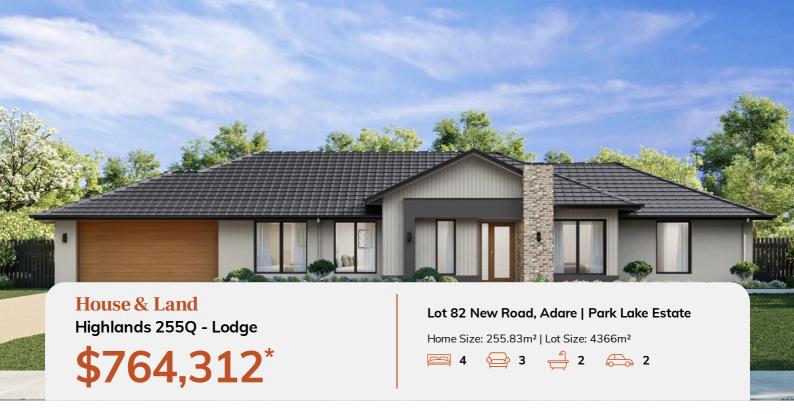

Facade image may depict features such as landscaping, furniture, driveway, window treatments and lighting which are not included in the package price or which are not available from Coral Homes.

## **House & Land Package Inclusions**

- Designer Solutions (Option 2) Luxury Inclusions included in this price\*
- Site Cost Allowance
- ✓ Caesarstone benchtops to kitchen, bathroom and ensuite
- ✓ European designed stainless steel kitchen appliances
- ✓ HSTP allowance
- ✓ Semi-frameless shower screen to bathroom and ensuite
- Stained timber feature front entry door

## Steven Gligorov

New Home Consultant

**&** 0447 526 185

☑ s.gligorov@coralhomes.com.au

- Carpet and Tiling
- ✓ Integrated concrete slab to Outdoor Living Area
- Ducted Air Conditioning Unit
- Steel frame and Steel Roof
- Council fees included
- ✓ BAL Requirement Allowance