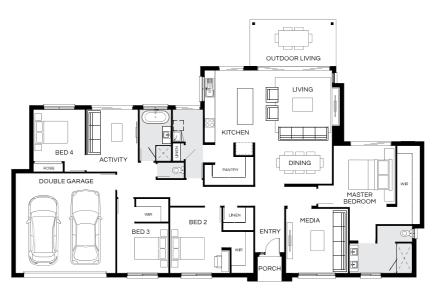

Facade image may depict features such as landscaping, timber decking, furniture, window treatments and lighting which are not included in the package price or which are not available from Coral Homes. Floorplan is indicative only, conceptual in nature and subject to change. Floorplan may depict fixtures, fittings, features, finishes, inclusions, furnishings, vehicles and/or other products which are not included in the house design, not included in the package price and/or not available from Coral Homes. "Price shown is based on Coral homes Brisbane, Gold Coast, Sunshine Coast region price list dated 01-10-2024. Land price at the time of printing is \$295,000. Price shown does not include stamp duty, registration fees, additional amounts payable in respect of variations to the house design requested by the buyer or any other incidental fees associated with the acquisition of the land and home. Plan is subject to approval by the Principal Developer and Local Authorities. Additional costs may apply for bushfire, acoustics, N3, easements or additional covenant requirements and retaining walls. Coral Homes reserves the right to withdraw this package at any time, prior to entry into a contract, without notice. QBCC 50792/1014053, OFT NSW 62084C, BLD260339.