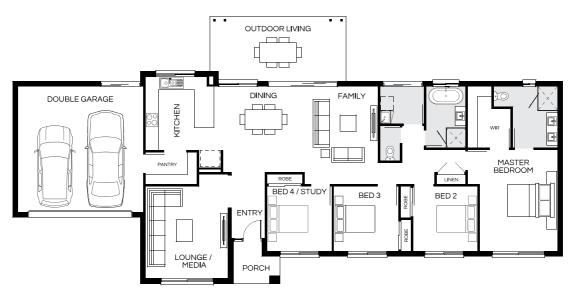

Shane Williams
New Home Consultant

**%** 0436 684 703

☑ s.williams@coralhomes.com.au

Facade image may depict features such as landscaping, timber decking, furniture, window treatments and lighting which are not included in the package price or which are not available from Coral Homes. Floorplan is indicative only, conceptual in nature and subject to change. Floorplan may depict fixtures, fittings, features, finishes, inclusions, furnishings, vehicles and/or other products which are not included in the house design, not included in the package price and/or not available from Coral Homes. "Price shown is based on Coral homes Brisbane, Gold Coast, Sunshine Coast region price list dated 01-10-2024. Land price at the time of printing is \$365,000. Price shown does not include stamp duty, registration fees, additional amounts payable in respect of variations to the house design requested by the buyer or any other incidental fees associated with the acquisition of the land and home. Plan is subject to approval by the Principal Developer and Local Authorities. Additional costs may apply for bushfire, acoustics, N3, easements or additional covenant requirements and retaining walls. Coral Homes reserves the right to withdraw this package at any time, prior to entry into a contract, without notice. QBCC 50792/1014053, OFT NSW 62084C, BLD260339.