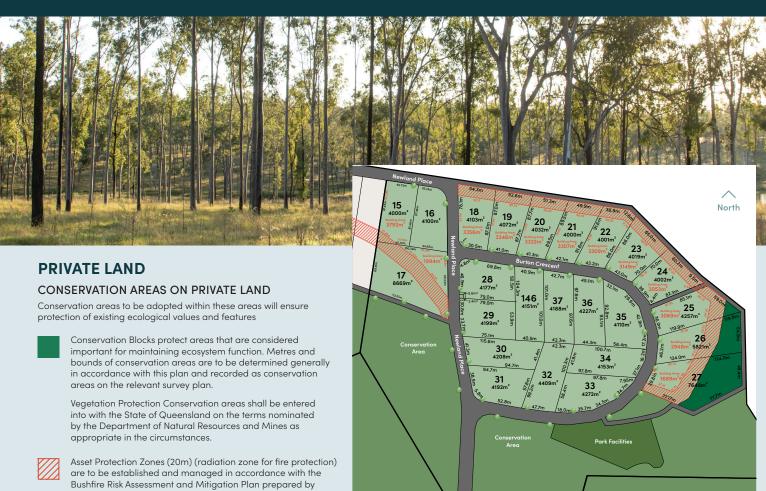

## CONSERVATION LOTS & ASSET PROTECTION ZONE – STAGE 4

Bushland Protections Systems Pty Ltd.

| LOT | APZ 20m | CONSERV.<br>LOT | BUILDING<br>ENVELOPE m² | BAL    | HOME LOCATION FOR BAL 12.5                                                   | AREA m² |
|-----|---------|-----------------|-------------------------|--------|------------------------------------------------------------------------------|---------|
| 15  | No      | No              | 3792                    | 12.5   | 7 metres from northern lot boundary and 23 metres from conservation boundary | 4000    |
| 16  | No      | No              | N/A                     | 12.5   | 7 metres from northern lot boundary                                          | 4100    |
| 17  | Yes     | Yes             | 1994                    | 12.5   | 17 metres from the rear lot boundary                                         | 8669    |
| 18  | Yes     | No              | 3356                    | 12.5   | 17 metres from rear lot boundary                                             | 4103    |
| 19  | Yes     | No              | 3346                    | 12.5   | 17 metres from rear lot boundary                                             | 4072    |
| 20  | Yes     | No              | 3322                    | 12.5   | 17 metres from rear lot boundary                                             | 4032    |
| 21  | Yes     | No              | 3307                    | 12.5   | 17 metres from rear lot boundary                                             | 4000    |
| 22  | Yes     | No              | 3309                    | 12.5   | 17 metres from rear lot boundary                                             | 4001    |
| 23  | Yes     | No              | 3149                    | 12.5   | 17 metres from rear lot boundary                                             | 4019    |
| 24  | Yes     | No              | 3053                    | 12.5   | 17 metres from rear lot boundary                                             | 4002    |
| 25  | Yes     | Yes             | 3069                    | 12.5   | 17 metres from rear lot boundary and 23 metres from conservation area        | 4257    |
| 26  | Yes     | Yes             | 2948                    | 12.5   | 23 metres from the conservation area                                         | 5821    |
| 27  | Yes     | Yes             | 1689                    | 12.5   | 23 metres from the conservation area and southern lot boundary               | 7648    |
| 28  | No      | No              | N/A                     | 12.5   | N/A                                                                          | 4177    |
| 29  | No      | No              | N/A                     | 12.5   | 7 metres from front lot boundary                                             | 4199    |
| 30  | No      | No              | N/A                     | 12.5   | 7 metres from front lot boundary                                             | 4208    |
| 31  | No      | No              | N/A                     | 12.5   | 7 metres from western and southern boundaries                                | 4192    |
| 32  | No      | No              | N/A                     | 12.5   | 7 metres from southern lot boundary                                          | 4409    |
| 33  | No      | No              | N/A                     | 12.5   | N/A                                                                          | 4272    |
| 34  | No      | No              | N/A                     | 12.5   | N/A                                                                          | 4153    |
| 35  | No      | No              | N/A                     | 12.5   | N/A                                                                          | 4110    |
| 36  | No      | No              | N/A                     | 12.5   | N/A                                                                          | 4227    |
| 37  | No      | No              | N/A                     | NO BAL | N/A                                                                          | 4188    |
| 146 | No      | No              | N/A                     | 12.5   | N/A                                                                          | 4151    |