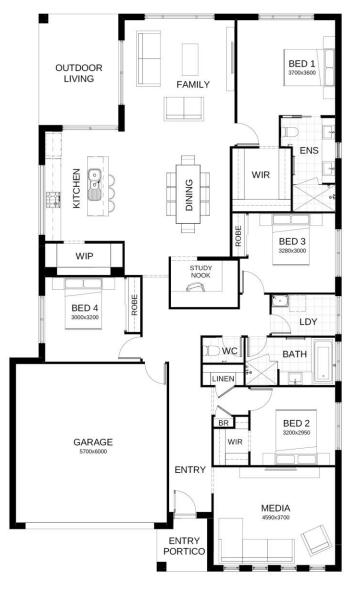

## SOPHIA 240

PARKLAKE ADARE

\$414,000

House Size: 240 m2

House width:12.5m

House length: 21m