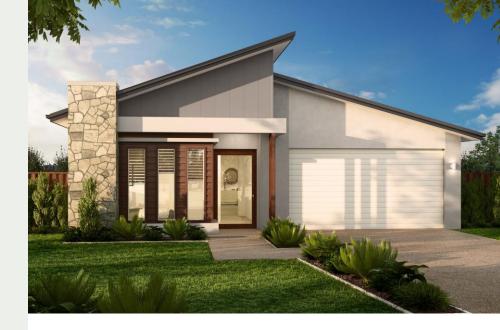

## SOPHIA 240

PARKLAKE ADARE

\$414,000

House Size: 240 m2

House width:12.5m

House length: 21m