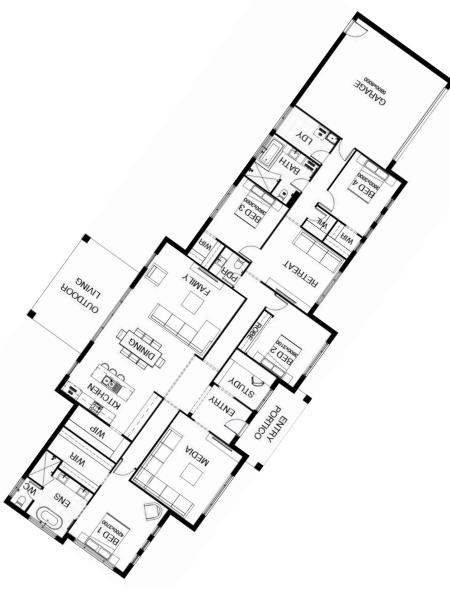

**HOUSE ONLY** 

## SAMSON 300

PARKLAKE ADARE

\$493,000

House Size: 300 m2

## SMART LIVING INCLUSIONS

- Modern façade upgrade
- Rendered Hebel Exterior
- M Slab/Piers/Site Allowances
- HSTP system
- 5000L Water Tank
- 2590mm Ceiling Height
- Floor Coverings Throughout Interior
- LED Downlights Throughout
- 20mm Caesarstone Benchtops
- 60cm Electric Appliances
- Dishwasher
- Driveway Allowance (50m2)
- Letterbox & Clothesline
- Concrete & Tiles to Outdoor Living
- Ceiling Fans
- 7 Star Energy Rating

## SMART PROMO: 'IT'S YOUR CHOICE'

(Homes above 180m2)

✓ 10kw Ducted Air Con + 6 zones✓ \$10k Evolve Gift Card

Or:

\$20k Evolve Gift Card to spend on upgrades of your choice\*

Rosie Illing 0432 672 703 r.illing@boldliving.com.au