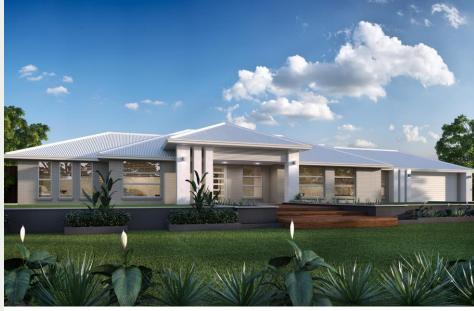

**HOUSE ONLY** 

## SAMSON 300

PARKLAKE ADARE

\$493,000

House Size: 300 m2

## SMART LIVING INCLUSIONS

- Modern façade upgrade
- Rendered Hebel Exterior
- M Slab/Piers/Site Allowances
- HSTP system
- 5000L Water Tank
- 2590mm Ceiling Height
- Floor Coverings Throughout Interior
- LED Downlights Throughout
- 20mm Caesarstone Benchtops
- 60cm Electric Appliances
- Dishwasher
- Driveway Allowance (50m2)
- Letterbox & Clothesline
- Concrete & Tiles to Outdoor Living
- Ceiling Fans
- 7 Star Energy Rating

## SMART PROMO: 'IT'S YOUR CHOICE'

(Homes above 180m2)

✓ 10kw Ducted Air Con + 6 zones✓ \$10k Evolve Gift Card

Or:

\$20k Evolve Gift Card to spend on upgrades of your choice\*

Rosie Illing 0432 672 703 r.illing@boldliving.com.au