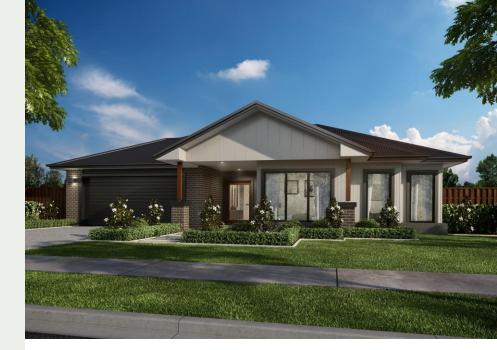

# ATHENA 290

## PARKLAKE ADARE

House Size: 290 m2 House width: 18.19m House length: 19.05