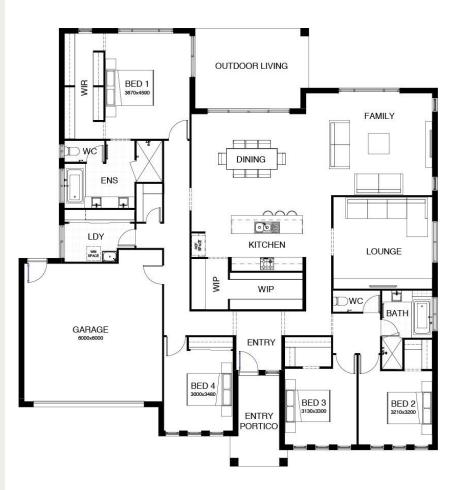

# ATHENA 290

## PARKLAKE ADARE

House Size: 290 m2 House width: 18.19m House length: 19.05