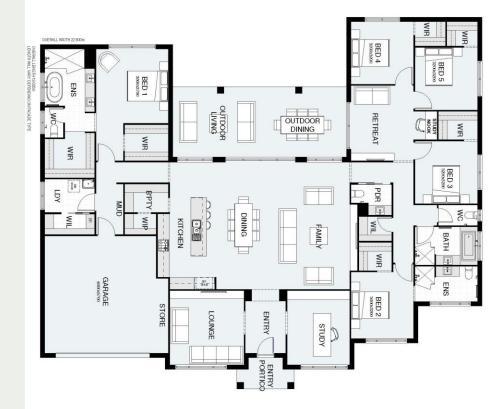

## BALWYN 350

PARKLAKE ADARE

\$572,000

House Size: 350.2 m2

## **SMART LIVING INCLUSIONS**

- Southampton façade upgrade
- Rendered Hebel Exterior
- M Slab/Piers/Site Allowances
- HSTP system
- 5000L Water Tank
- 2590mm Ceiling Height
- Floor Coverings Throughout Interior
- LED Downlights Throughout
- 20mm Caesarstone Benchtops
- 60cm Electric Appliances
- Dishwasher
- Driveway Allowance (50m2)
- Concrete & Tiles to Outdoor Living
- Letterbox & Clothesline
- Ceiling Fans
- 7 Star Energy Rating