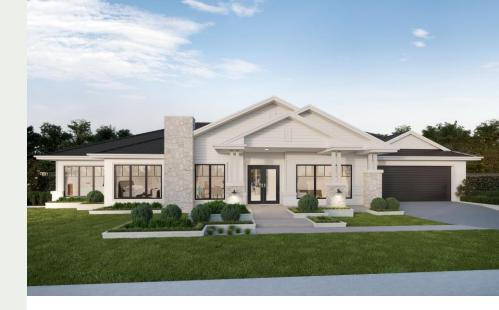

## BALWYN 350

PARKLAKE ADARE

\$572,000

House Size: 350.2 m2

## **SMART LIVING INCLUSIONS**

- Southampton façade upgrade
- Rendered Hebel Exterior
- M Slab/Piers/Site Allowances
- HSTP system
- 5000L Water Tank
- 2590mm Ceiling Height
- Floor Coverings Throughout Interior
- LED Downlights Throughout
- 20mm Caesarstone Benchtops
- 60cm Electric Appliances
- Dishwasher
- Driveway Allowance (50m2)
- Concrete & Tiles to Outdoor Living
- Letterbox & Clothesline
- Ceiling Fans
- 7 Star Energy Rating