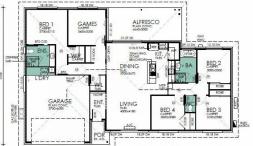

## **INCLUSIONS:**

- Open living and dining area, perfect for family gatherings
- Spacious kitchen with a walk-in pantry
- Large alfresco area for outdoor entertaining
- Second living room for movie nights, games, or a private office
- Four bedrooms and two bathrooms, providing ample space for the whole family
- Master bedroom with a walk-in robe and ensuite for added privacy