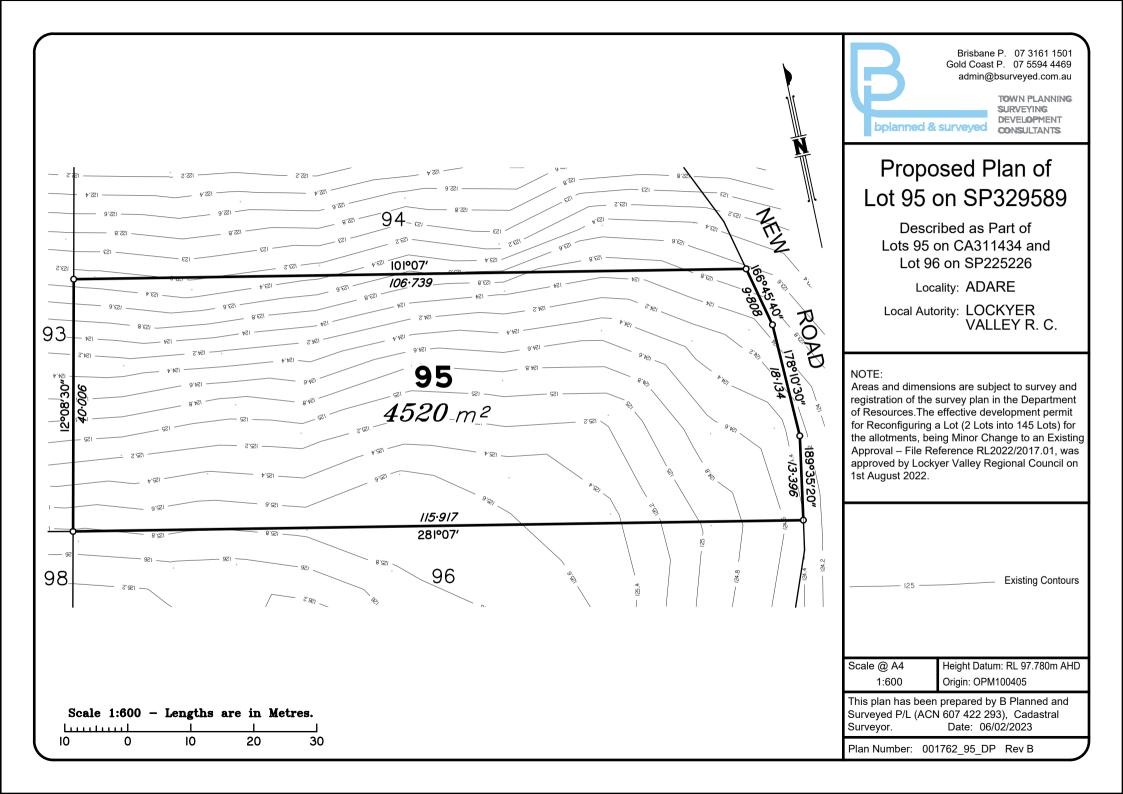

| Existing Contours                                 |  |
|----------------------------------------------------------------------------------------------------------------|---------------------------------------------------|--|
| Scale @ A4<br>1:600                                                                                            | Height Datum: RL 97.780m AHD<br>Origin: OPM100405 |  |
| This plan has been prepared by B Planned andSurveyed P/L (ACN 607 422 293), CadastralSurveyor.Date: 06/02/2023 |                                                   |  |
| Plan Number: 001762_94_DP Rev B                                                                                |                                                   |  |







bolanned & surveyed

## Proposed Plan of Lot 97 on SP329589

Described as Part of Lots 95 on CA311434 and Lot 96 on SP225226

Locality: ADARE

Local Autority: LOCKYER VALLEY R. C.

## NOTE:

Areas and dimensions are subject to survey and registration of the survey plan in the Department of Resources. The effective development permit for Reconfiguring a Lot (2 Lots into 145 Lots) for the allotments, being Minor Change to an Existing Approval – File Reference RL2022/2017.01, was approved by Lockyer Valley Regional Council on 1st August 2022.

| 125                                                                                                                     | Existing Contours                                 |  |
|-------------------------------------------------------------------