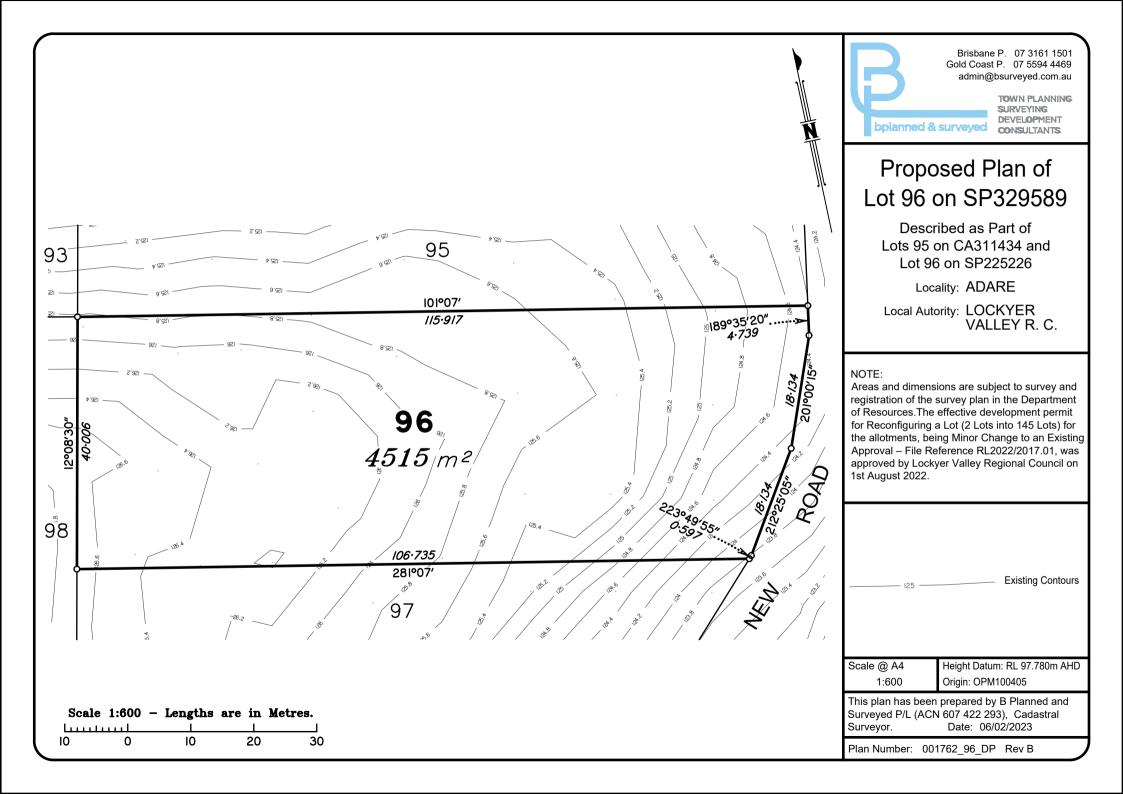

| Existing Contours                                 |  |
|----------------------------------------------------------------------------------------------------------------|---------------------------------------------------|--|
| Scale @ A4<br>1:600                                                                                            | Height Datum: RL 97.780m AHD<br>Origin: OPM100405 |  |
| This plan has been prepared by B Planned andSurveyed P/L (ACN 607 422 293), CadastralSurveyor.Date: 06/02/2023 |                                                   |  |
| Plan Number: 001762_94_DP Rev B                                                                                |                                                   |  |







bolanned & surveyed

## Proposed Plan of Lot 97 on SP329589

Described as Part of Lots 95 on CA311434 and Lot 96 on SP225226

Locality: ADARE

Local Autority: LOCKYER VALLEY R. C.

## NOTE:

Areas and dimensions are subject to survey and registration of the survey plan in the Department of Resources. The effective development permit for Reconfiguring a Lot (2 Lots into 145 Lots) for the allotments, being Minor Change to an Existing Approval – File Reference RL2022/2017.01, was approved by Lockyer Valley Regional Council on 1st August 2022.

| 125                                                                                                                     | Existing Contours                                 |  |
|---------------------------------------------------------------------