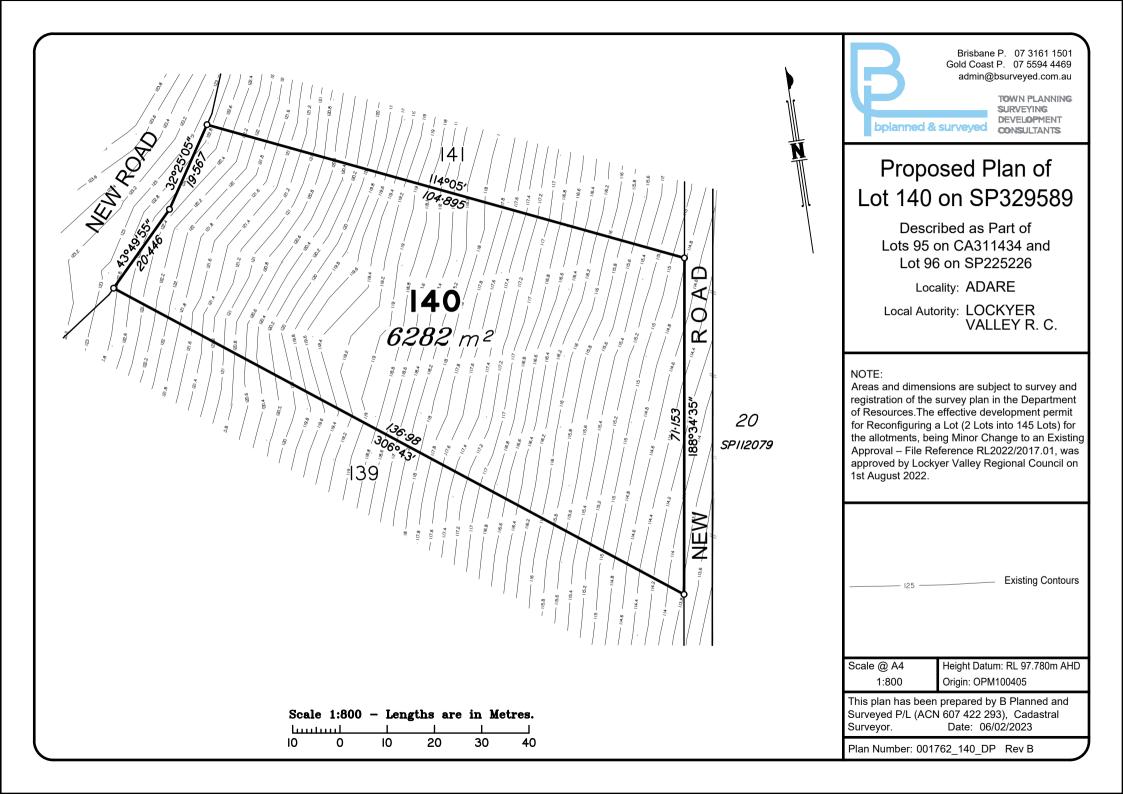

| Existing Contours                                 |  |
|-------------------------------------------------------------------------------------------------------------------------|---------------------------------------------------|--|
| Scale @ A4<br>1:600                                                                                                     | Height Datum: RL 97.780m AHD<br>Origin: OPM100405 |  |
| This plan has been prepared by B Planned and<br>Surveyed P/L (ACN 607 422 293), Cadastral<br>Surveyor. Date: 06/02/2023 |                                                   |  |
| Plan Number: 001762_97_DP Rev B                                                                                         |                                                   |  |