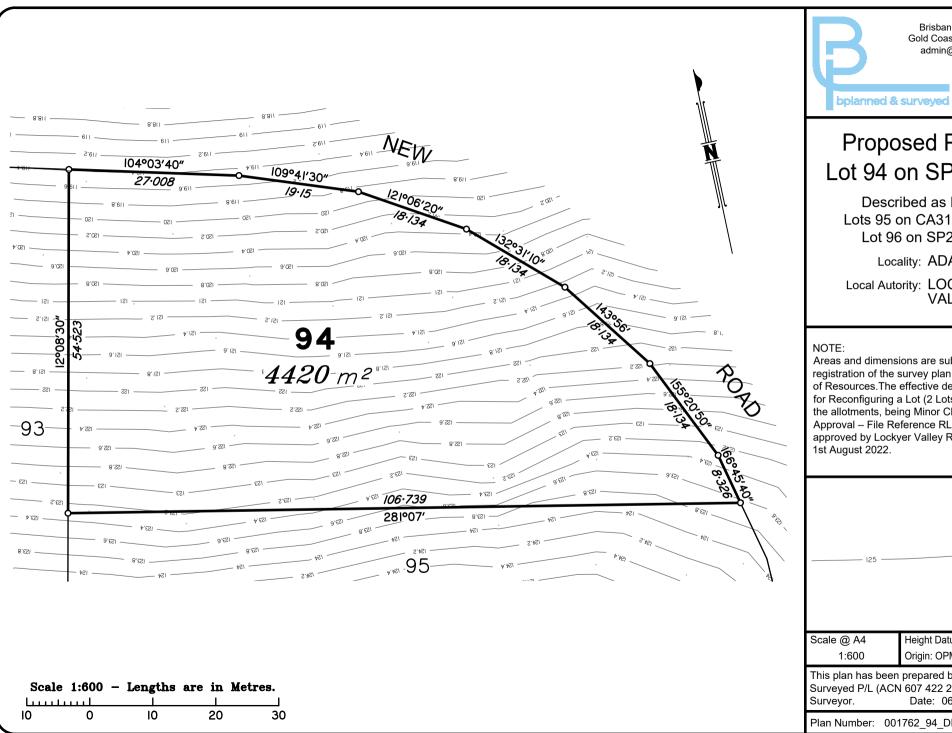

Proposed Plan of Lot 94 on SP329589 Described as Part of Lots 95 on CA311434 and Lot 96 on SP225226 Locality: ADARE Local Autority: LOCKYER VALLEY R. C. Areas and dimensions are subject to survey and registration of the survey plan in the Department of Resources. The effective development permit for Reconfiguring a Lot (2 Lots into 145 Lots) for the allotments, being Minor Change to an Existing Approval – File Reference RL2022/2017.01, was approved by Lockyer Valley Regional Council on

Brisbane P. 07 3161 1501 Gold Coast P. 07 5594 4469 admin@bsurveyed.com.au

> TOWN PLANNING SURVEYING DEVELOPMENT

CONSULTANTS

| 125                                                                                                            | Existing Contours                                 |  |
|----------------------------------------------------------------------------------------------------------------|---------------------------------------------------|--|
| Scale @ A4<br>1:600                                                                                            | Height Datum: RL 97.780m AHD<br>Origin: OPM100405 |  |
| This plan has been prepared by B Planned andSurveyed P/L (ACN 607 422 293), CadastralSurveyor.Date: 06/02/2023 |                                                   |  |
| Plan Number: 001762_94_DP Rev B                                                                                |                                                   |  |