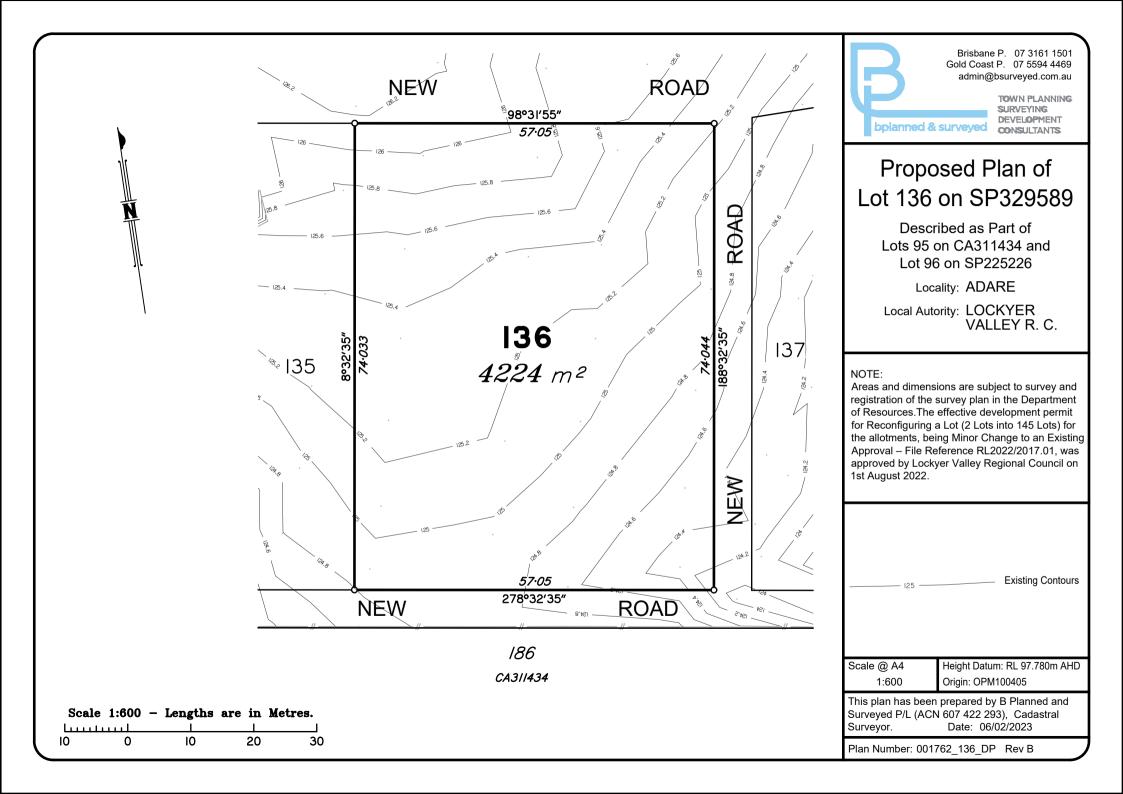

Proposed Plan of Lot 94 on SP329589 Described as Part of Lots 95 on CA311434 and Lot 96 on SP225226 Locality: ADARE Local Autority: LOCKYER VALLEY R. C. Areas and dimensions are subject to survey and registration of the survey plan in the Department of Resources. The effective development permit for Reconfiguring a Lot (2 Lots into 145 Lots) for the allotments, being Minor Change to an Existing Approval – File Reference RL2022/2017.01, was approved by Lockyer Valley Regional Council on

Brisbane P. 07 3161 1501 Gold Coast P. 07 5594 4469 admin@bsurveyed.com.au

> TOWN PLANNING SURVEYING DEVELOPMENT

CONSULTANTS

| 125                                                                                                            | Existing Contours                                 |  |
|----------------------------------------------------------------------------------------------------------------|---------------------------------------------------|--|
| Scale @ A4<br>1:600                                                                                            | Height Datum: RL 97.780m AHD<br>Origin: OPM100405 |  |
| This plan has been prepared by B Planned andSurveyed P/L (ACN 607 422 293), CadastralSurveyor.Date: 06/02/2023 |                                                   |  |
| Plan Number: 001762_94_DP Rev B                                                                                |                                                   |  |