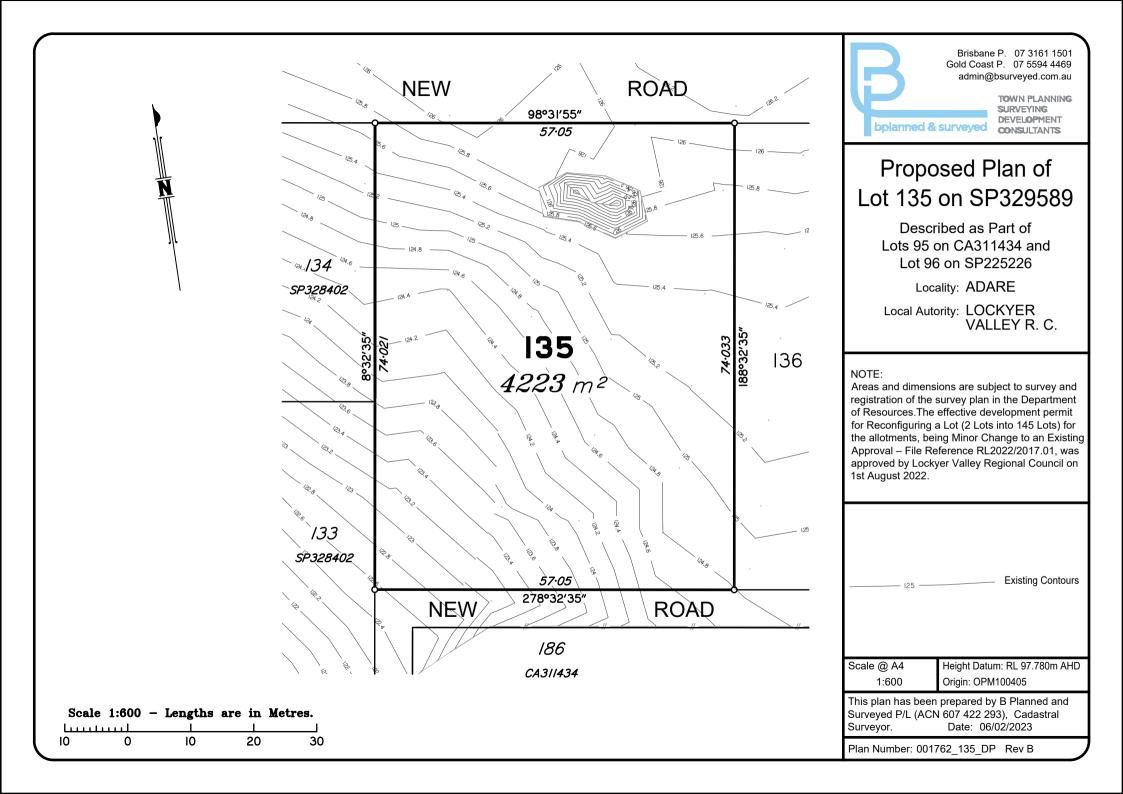

## Proposed Plan of Lot 97 on SP329589

Described as Part of Lots 95 on CA311434 and Lot 96 on SP225226

Locality: ADARE

Local Autority: LOCKYER VALLEY R. C.

## NOTE:

Areas and dimensions are subject to survey and registration of the survey plan in the Department of Resources. The effective development permit for Reconfiguring a Lot (2 Lots into 145 Lots) for the allotments, being Minor Change to an Existing Approval – File Reference RL2022/2017.01, was approved by Lockyer Valley Regional Council on 1st August 2022.

| 125                                                                                                                     | Existing Contours                                 |  |
|-------------------------------------------------------------------------------------------------------------------------|---------------------------------------------------|--|
| Scale @ A4<br>1:600                                                                                                     | Height Datum: RL 97.780m AHD<br>Origin: OPM100405 |  |
| This plan has been prepared by B Planned and<br>Surveyed P/L (ACN 607 422 293), Cadastral<br>Surveyor. Date: 06/02/2023 |                                                   |  |
| Plan Number: 001762_97_DP Rev B                                                                                         |                                                   |  |