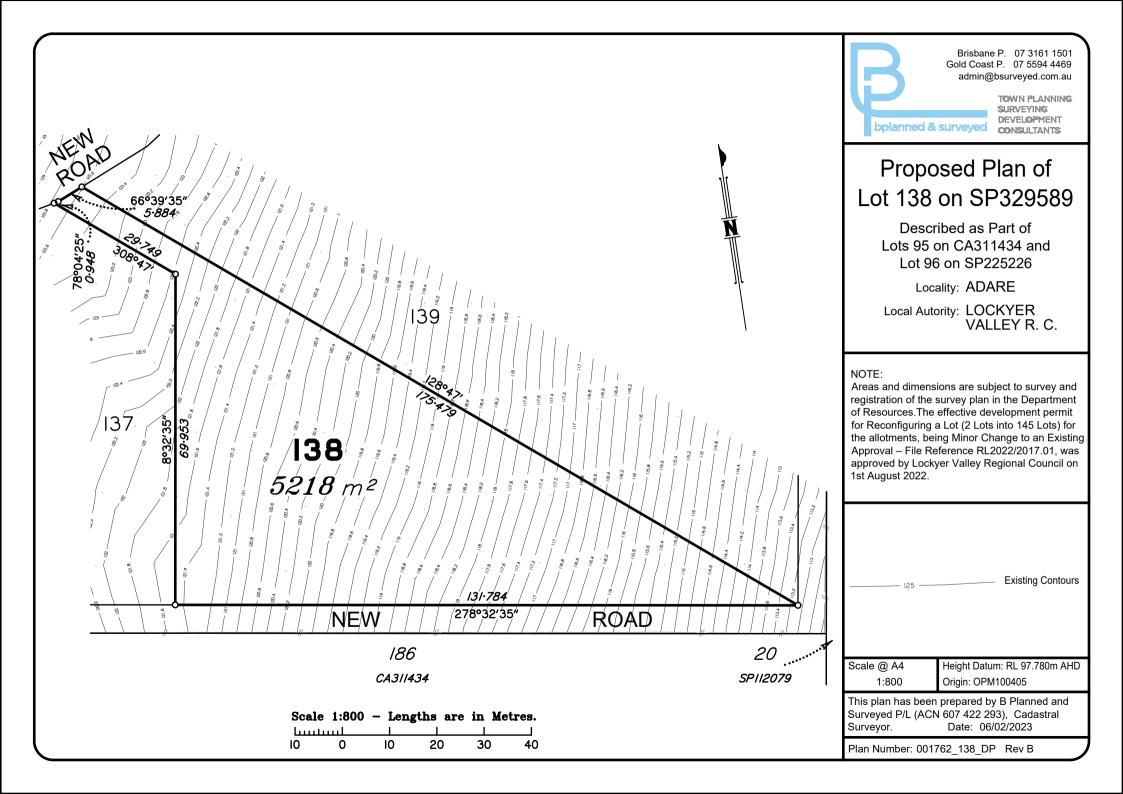

| Existing Contours                                 |  |
|-------------------------------------------------------------------------------------------------------------------------|---------------------------------------------------|--|
| Scale @ A4<br>1:600                                                                                                     | Height Datum: RL 97.780m AHD<br>Origin: OPM100405 |  |
| This plan has been prepared by B Planned and<br>Surveyed P/L (ACN 607 422 293), Cadastral<br>Surveyor. Date: 06/02/2023 |                                                   |  |
| Plan Number: 001762_97_DP Rev B                                                                                         |                                                   |  |