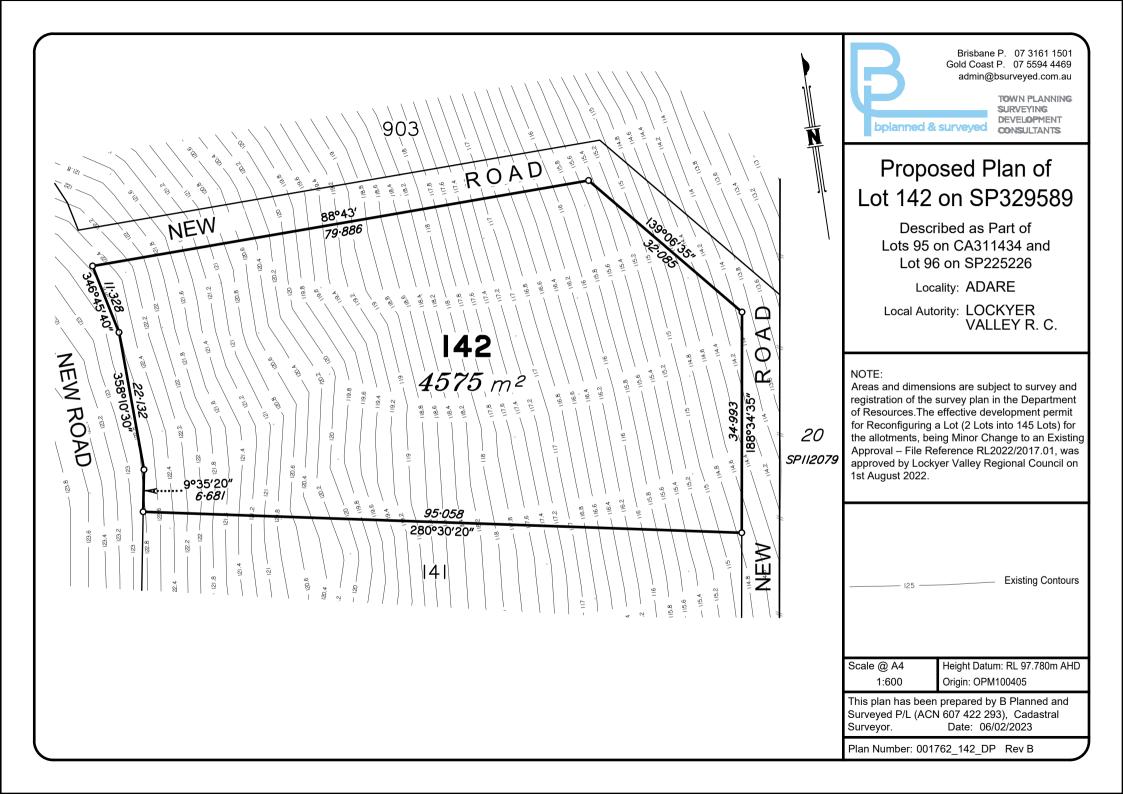

| Existing Contours                                 |  |
|-------------------------------------------------------------------------------------------------------------------------|---------------------------------------------------|--|
| Scale @ A4<br>1:600                                                                                                     | Height Datum: RL 97.780m AHD<br>Origin: OPM100405 |  |
| This plan has been prepared by B Planned and<br>Surveyed P/L (ACN 607 422 293), Cadastral<br>Surveyor. Date: 06/02/2023 |                                                   |  |
| Plan Number: 001762_97_DP Rev B                                                                                         |                                                   |  |