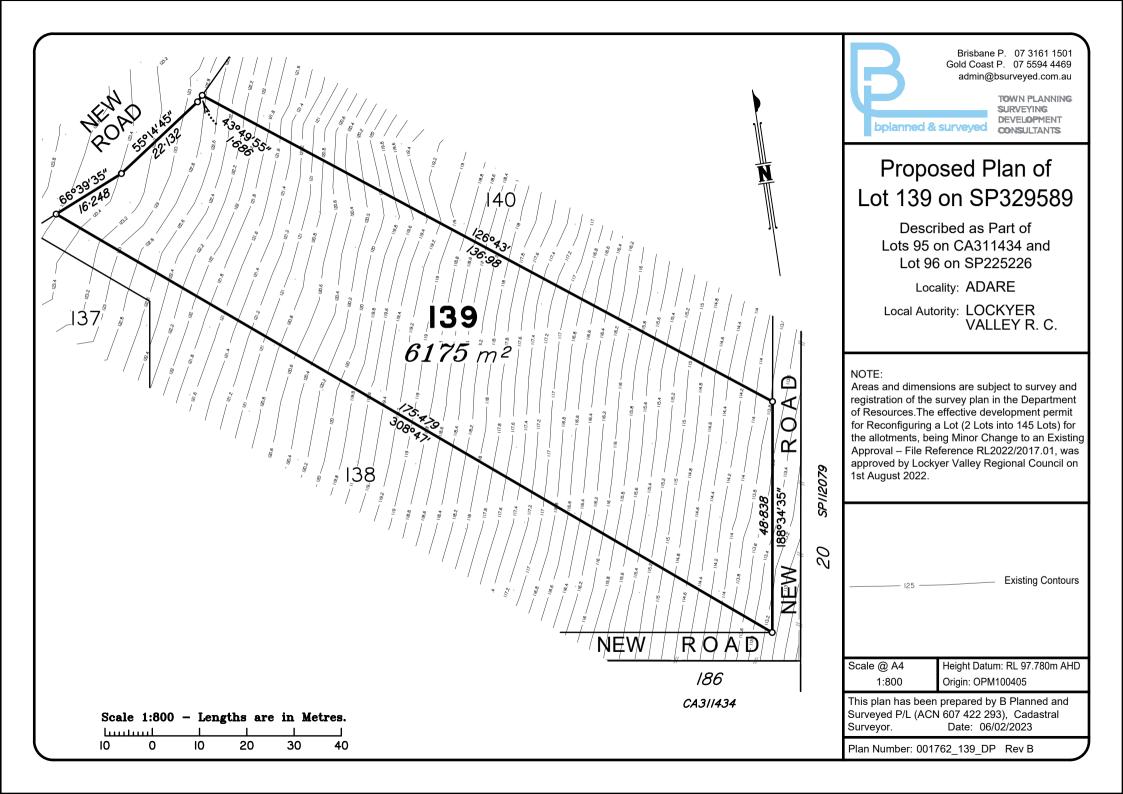

| Existing Contours                                 |  |
|-------------------------------------------------------------------------------------------------------------------------|---------------------------------------------------|--|
| Scale @ A4<br>1:600                                                                                                     | Height Datum: RL 97.780m AHD<br>Origin: OPM100405 |  |
| This plan has been prepared by B Planned and<br>Surveyed P/L (ACN 607 422 293), Cadastral<br>Surveyor. Date: 06/02/2023 |                                                   |  |
| Plan Number: 001762_97_DP Rev B                                                                                         |                                                   |  |