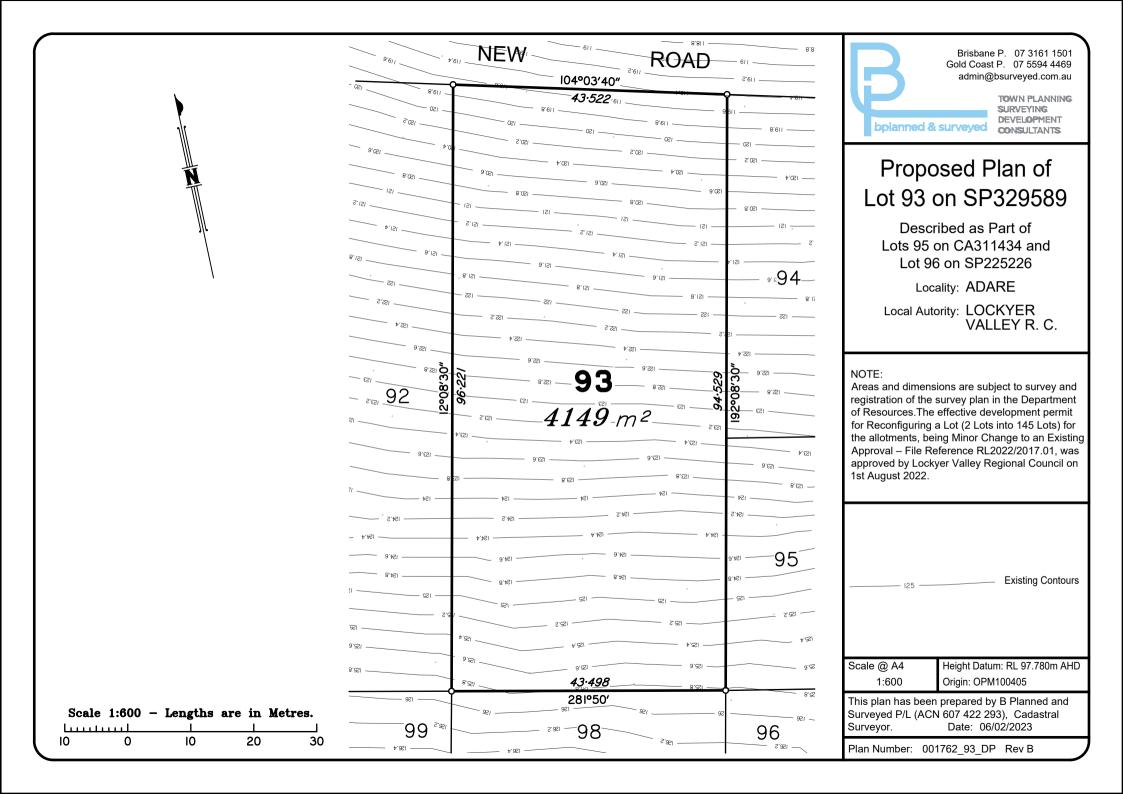

Proposed Plan of Lot 94 on SP329589 Described as Part of Lots 95 on CA311434 and Lot 96 on SP225226 Locality: ADARE Local Autority: LOCKYER VALLEY R. C. Areas and dimensions are subject to survey and registration of the survey plan in the Department of Resources. The effective development permit for Reconfiguring a Lot (2 Lots into 145 Lots) for the allotments, being Minor Change to an Existing Approval – File Reference RL2022/2017.01, was approved by Lockyer Valley Regional Council on