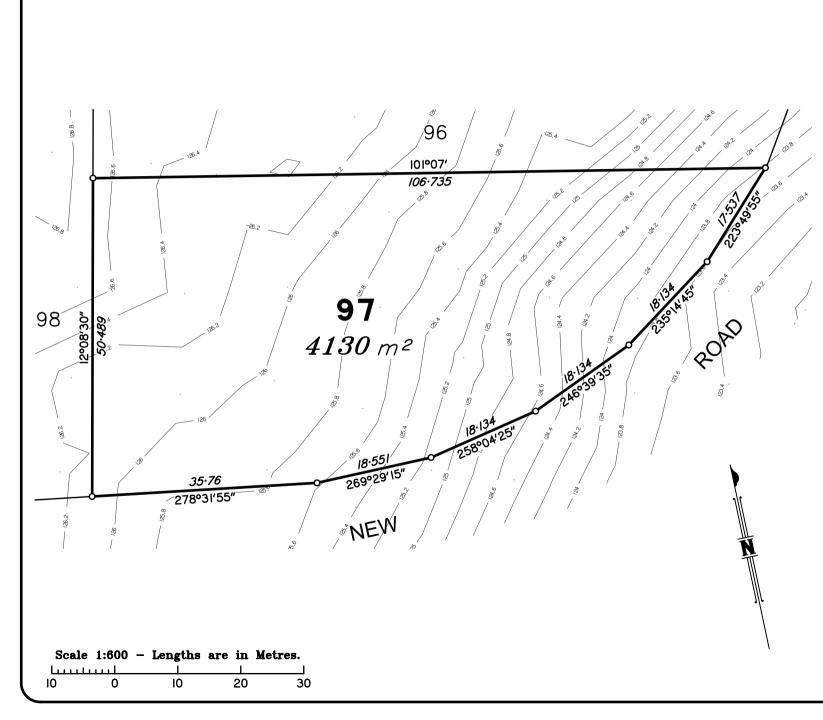

## Proposed Plan of Lot 97 on SP329589

Described as Part of Lots 95 on CA311434 and Lot 96 on SP225226

Locality: ADARE

Local Autority: LOCKYER VALLEY R. C.

## NOTE:

Areas and dimensions are subject to survey and registration of the survey plan in the Department of Resources. The effective development permit for Reconfiguring a Lot (2 Lots into 145 Lots) for the allotments, being Minor Change to an Existing Approval – File Reference RL2022/2017.01, was approved by Lockyer Valley Regional Council on 1st August 2022.

| 125                                                                                                                     | Existing Contours                                 |  |
|-------------------------------------------------------------------------------------------------------------------------|---------------------------------------------------|--|
| Scale @ A4<br>1:600                                                                                                     | Height Datum: RL 97.780m AHD<br>Origin: OPM100405 |  |
| This plan has been prepared by B Planned and<br>Surveyed P/L (ACN 607 422 293), Cadastral<br>Surveyor. Date: 06/02/2023 |                                                   |  |
| Plan Number: 001762_97_DP Rev B                                                                                         |                                                   |  |