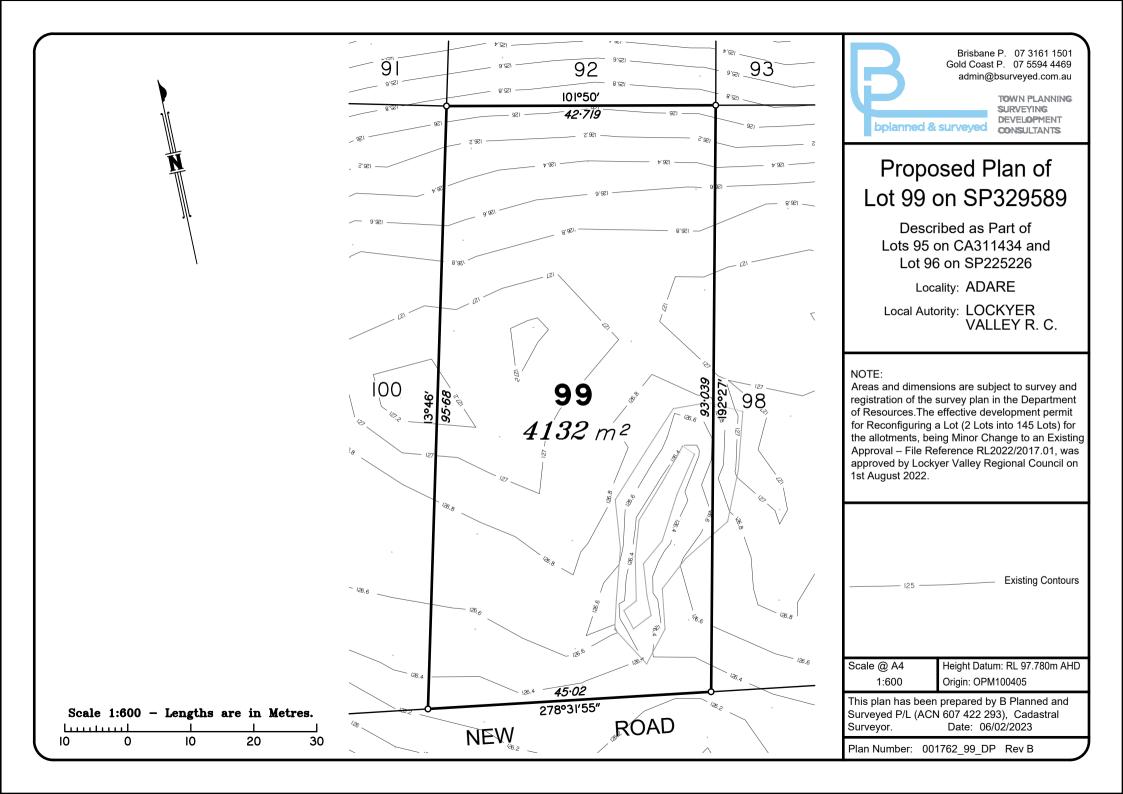

## Proposed Plan of Lot 97 on SP329589

Described as Part of Lots 95 on CA311434 and Lot 96 on SP225226

Locality: ADARE

Local Autority: LOCKYER VALLEY R. C.

## NOTE:

Areas and dimensions are subject to survey and registration of the survey plan in the Department of Resources. The effective development permit for Reconfiguring a Lot (2 Lots into 145 Lots) for the allotments, being Minor Change to an Existing Approval – File Reference RL2022/2017.01, was approved by Lockyer Valley Regional Council on 1st August 2022.

| 125                                                                                                                     | Existing Contours                                 |  |
|-------------------------------------------------------------------------------------------------------------------------|---------------------------------------------------|--|
| Scale @ A4<br>1:600                                                                                                     | Height Datum: RL 97.780m AHD<br>Origin: OPM100405 |  |
| This plan has been prepared by B Planned and<br>Surveyed P/L (ACN 607 422 293), Cadastral<br>Surveyor. Date: 06/02/2023 |                                                   |  |
| Plan Number: 001762_97_DP Rev B                                                                                         |                                                   |  |