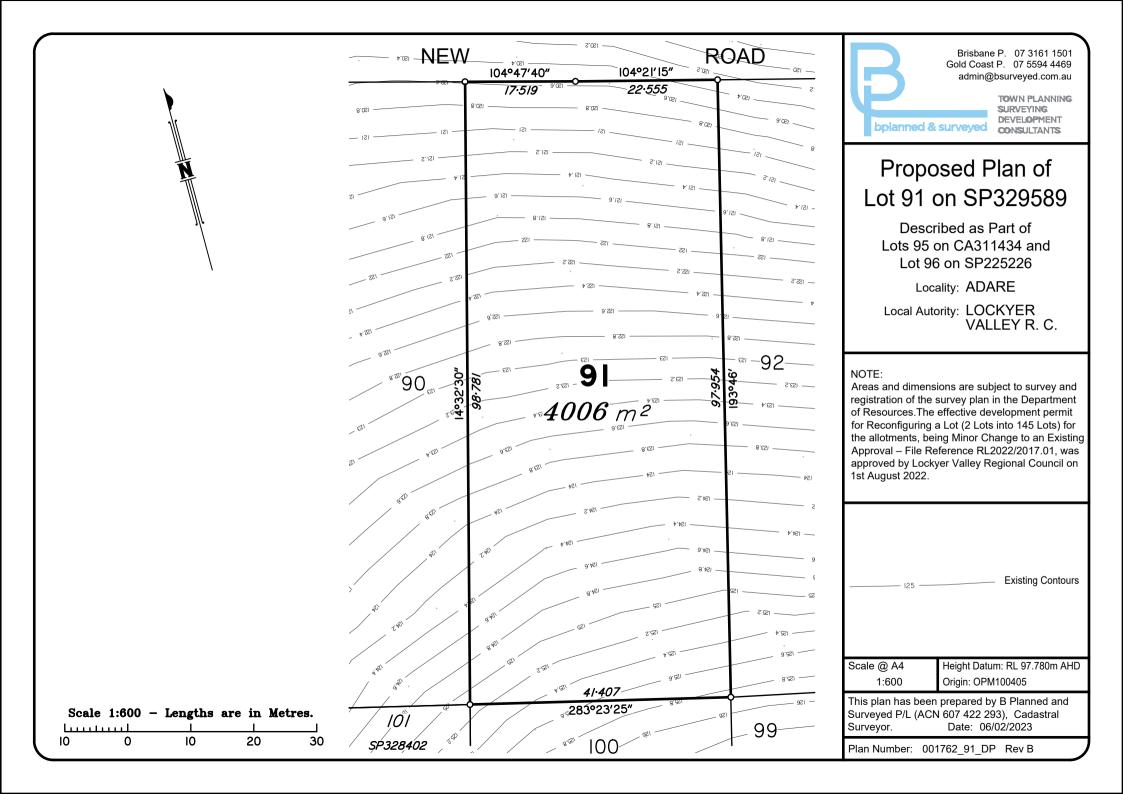

|                                      | $\begin{array}{c c c c c c c c c c c c c c c c c c c $                                                                                                                                                                                                                                                                                                                                                                                                                                                                                                                                                                                                                                                                                                                                                                                                                                                                                                                                                                                                                                                                                                                                                                                                                                                                                                                                                                                                                                                                                                                                                                                                                                                                                                                                                                                                                                                                                                                                                                                                                                                                         | Brisbane P. 07 3161 1501<br>Gold Coast P. 07 5594 4469<br>admin@bsurveyed.com.au<br>Town PLANNING<br>SURVEYING<br>DEVELOPMENT<br>CONSULTANTS                                                                                                                                                                                                                                                     |
|--------------------------------------|--------------------------------------------------------------------------------------------------------------------------------------------------------------------------------------------------------------------------------------------------------------------------------------------------------------------------------------------------------------------------------------------------------------------------------------------------------------------------------------------------------------------------------------------------------------------------------------------------------------------------------------------------------------------------------------------------------------------------------------------------------------------------------------------------------------------------------------------------------------------------------------------------------------------------------------------------------------------------------------------------------------------------------------------------------------------------------------------------------------------------------------------------------------------------------------------------------------------------------------------------------------------------------------------------------------------------------------------------------------------------------------------------------------------------------------------------------------------------------------------------------------------------------------------------------------------------------------------------------------------------------------------------------------------------------------------------------------------------------------------------------------------------------------------------------------------------------------------------------------------------------------------------------------------------------------------------------------------------------------------------------------------------------------------------------------------------------------------------------------------------------|--------------------------------------------------------------------------------------------------------------------------------------------------------------------------------------------------------------------------------------------------------------------------------------------------------------------------------------------------------------------------------------------------|
| N                                    | * * * * * * * * * * * * * * * * * * * * * * * * * * * * * * * * * * * * * * * * * * * * * * * * * * * * * * * * * * * * * * * * * * * * * * * * * * * * * * * * * * * * * * * * * * * * * * * * * * * * * * * * * * * * * * * * * * * * * * * * * * * * * * * * * * * * * * * * <td>Proposed Plan of<br/>Lot 92 on SP329589</td>                                                                                                                                                                                                                                                                                                                                                                                                                                                                                                                                                                                                                                                                                                                                                                                                                                                                                                                                                                                                                                                                                                                                                                                                                                                                                                                                                                                                                                                                                                                                                                                                                                                                                                                                                                                               | Proposed Plan of<br>Lot 92 on SP329589                                                                                                                                                                                                                                                                                                                                                           |
|                                      | 121.6 121.6 121.6 121.6 121.6   121.6 121.4 121.6 121.6                                                                                                                                                                                                                                                                                                                                                                                                                                                                                                                                                                                                                                                                                                                                                                                                                                                                                                                                                                                                                                                                                                                                                                                                                                                                                                                                                                                                                                                                                                                                                                                                                                                                                                                                                                                                                                                                                                                                                                                                                                                                        | Described as Part of<br>Lots 95 on CA311434 and<br>Lot 96 on SP225226<br><sub>Locality:</sub> ADARE                                                                                                                                                                                                                                                                                              |
| $\backslash$                         | 122,4 122,4 122,6 122,6    122,4 122,4                                                                                                                                                                                                                                                                                                                                                                                                                                                                                                                                                                                                                                                                                                                                                                                                                                                                                                                                                                                                                                                                                                                                                                                                                                                                                                                                                                                                                                                                                                                                                                                                                                                                                                                                                                                                                                                                                                                                                                                                                                                                                         | Local Autority: LOCKYER<br>VALLEY R. C.                                                                                                                                                                                                                                                                                                                                                          |
|                                      |                                                                                                                                                                                                                                                                                                                                                                                                                                                                                                                                                                                                                                                                                                                                                                                                                                                                                                                                                                                                                                                                                                                                                                                                                                                                                                                                                                                                                                                                                                                                                                                                                                                                                                                                                                                                                                                                                                                                                                                                                                                                                                                                | NOTE:<br>Areas and dimensions are subject to survey and<br>registration of the survey plan in the Department<br>of Resources. The effective development permit<br>for Reconfiguring a Lot (2 Lots into 145 Lots) for<br>the allotments, being Minor Change to an Existing<br>Approval – File Reference RL2022/2017.01, was<br>approved by Lockyer Valley Regional Council on<br>1st August 2022. |
|                                      | 1/35,4 1/35,4 1/35,4 1/35,2   1/35,1 1/35,2 1/35,2 1/35,2   1/36,1 1/35,2 1/35,2 1/35,2   1/36,1 1/36,6 1/34,6 1/34,6   1/34,6 1/34,6 1/34,6 1/34,6   1/34,6 1/34,6 1/34,6 1/34,6   1/34,6 1/34,6 1/34,6 1/34,6   1/34,6 1/34,6 1/34,6 1/34,6                                                                                                                                                                                                                                                                                                                                                                                                                                                                                                                                                                                                                                                                                                                                                                                                                                                                                                                                                                                                                                                                                                                                                                                                                                                                                                                                                                                                                                                                                                                                                                                                                                                                                                                                                                                                                                                                                  | Existing Contours                                                                                                                                                                                                                                                                                                                                                                                |
|                                      | 0.20     0.20     0.20     0.20                                                                                                                                                                                                                                                                                                                                                                                                                                                                                                                                                                                                                                                                                                                                                                                                                                                                                                                                                                                                                                                                                                                                                                                                                                                                                                                                                                                                                                                                                                                                                                                                                                                                                                                                                                                                                                                                                                                                                                                                                                                                                                | Scale @ A4Height Datum: RL 97.780m AHD1:600Origin: OPM100405                                                                                                                                                                                                                                                                                                                                     |
| Scale 1:600 - Lengths are in Metres. | $\begin{array}{c ccccccccccccccccccccccccccccccccccc$                                                                                                                                                                                                                                                                                                                                                                                                                                                                                                                                                                                                                                                                                                                                                                                                                                                                                                                                                                                                                                                                                                                                                                                                                                                                                                                                                                                                                                                                                                                                                                                                                                                                                                                                                                                                                                                                                                                                                                                                                                                                          | This plan has been prepared by B Planned andSurveyed P/L (ACN 607 422 293), CadastralSurveyor.Date: 06/02/2023                                                                                                                                                                                                                                                                                   |
| 10 0 10 20 30                        | 851 00 2.851 - A.851 - A.8551 - A.8551 - A.8551 - A.8551 - A.8 | Plan Number: 001762_92_DP Rev B                                                                                                                                                                                                                                                                                                                                                                  |