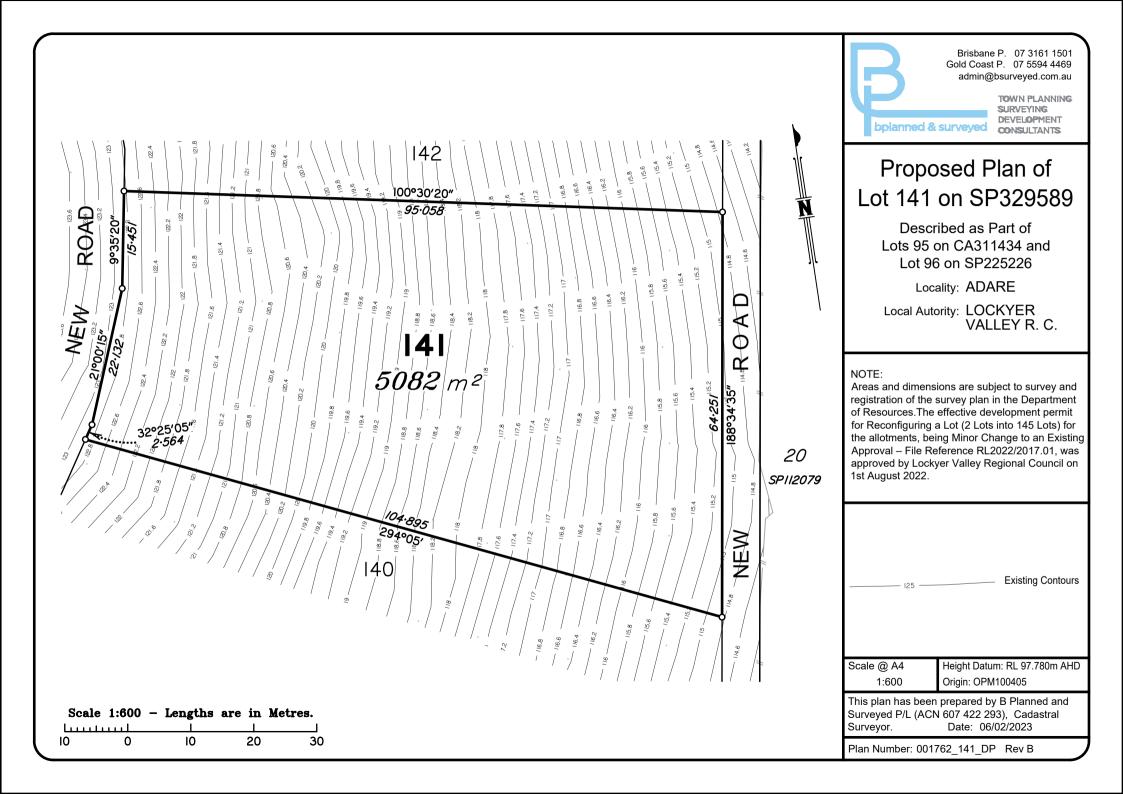

| Existing Contours                                 |  |
|-------------------------------------------------------------------------------------------------------------------------|---------------------------------------------------|--|
| Scale @ A4<br>1:600                                                                                                     | Height Datum: RL 97.780m AHD<br>Origin: OPM100405 |  |
| This plan has been prepared by B Planned and<br>Surveyed P/L (ACN 607 422 293), Cadastral<br>Surveyor. Date: 06/02/2023 |                                                   |  |
| Plan Number: 001762_97_DP Rev B                                                                                         |                                                   |  |