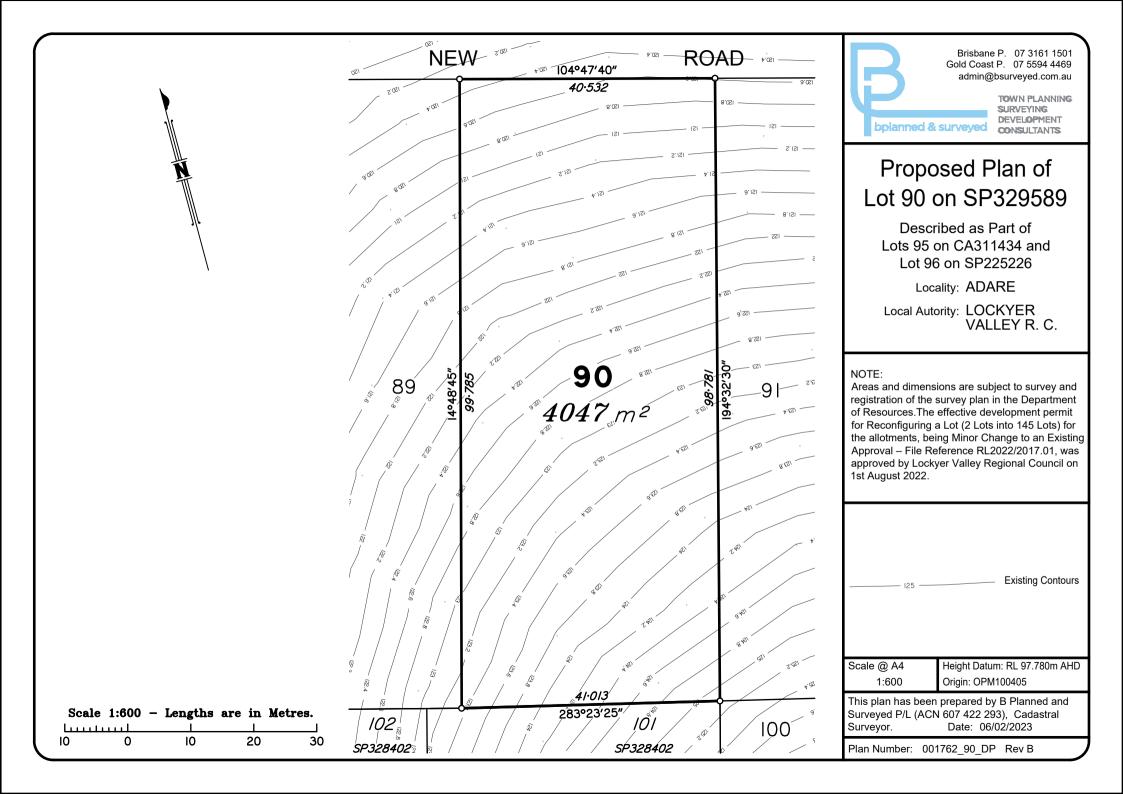

|                                      | $\begin{array}{c c c c c c c c c c c c c c c c c c c $                                                                                                                                                                                                                                                                                                                                                                                                                                                                                                                                                                                                                                                                                                                                                                                                                                                                                                                                                                                                                                                                                                                                                                                                                                                                                                                                                                                                                                                                                                                                                                                                                                                                                                                                                                                                                                                                                                                                                                                                                                                                         | Brisbane P. 07 3161 1501<br>Gold Coast P. 07 5594 4469<br>admin@bsurveyed.com.au<br>Town PLANNING<br>SURVEYING<br>DEVELOPMENT<br>CONSULTANTS                                                                                                                                                                                                                                                     |
|--------------------------------------|--------------------------------------------------------------------------------------------------------------------------------------------------------------------------------------------------------------------------------------------------------------------------------------------------------------------------------------------------------------------------------------------------------------------------------------------------------------------------------------------------------------------------------------------------------------------------------------------------------------------------------------------------------------------------------------------------------------------------------------------------------------------------------------------------------------------------------------------------------------------------------------------------------------------------------------------------------------------------------------------------------------------------------------------------------------------------------------------------------------------------------------------------------------------------------------------------------------------------------------------------------------------------------------------------------------------------------------------------------------------------------------------------------------------------------------------------------------------------------------------------------------------------------------------------------------------------------------------------------------------------------------------------------------------------------------------------------------------------------------------------------------------------------------------------------------------------------------------------------------------------------------------------------------------------------------------------------------------------------------------------------------------------------------------------------------------------------------------------------------------------------|--------------------------------------------------------------------------------------------------------------------------------------------------------------------------------------------------------------------------------------------------------------------------------------------------------------------------------------------------------------------------------------------------|
| N                                    | * * * * * * * * * * * * * * * * * * * * * * * * * * * * * * * * * * * * * * * * * * * * * * * * * * * * * * * * * * * * * * * * * * * * * * * * * * * * * * * * * * * * * * * * * * * * * * * * * * * * * * * * * * * * * * * * * * * * * * * * * * * * * * * * * * * * * * * * <td>Proposed Plan of<br/>Lot 92 on SP329589</td>                                                                                                                                                                                                                                                                                                                                                                                                                                                                                                                                                                                                                                                                                                                                                                                                                                                                                                                                                                                                                                                                                                                                                                                                                                                                                                                                                                                                                                                                                                                                                                                                                                                                                                                                                                                               | Proposed Plan of<br>Lot 92 on SP329589                                                                                                                                                                                                                                                                                                                                                           |
|                                      | 121.6 121.6 121.6 121.6 121.6   121.6 121.4 121.6 121.6                                                                                                                                                                                                                                                                                                                                                                                                                                                                                                                                                                                                                                                                                                                                                                                                                                                                                                                                                                                                                                                                                                                                                                                                                                                                                                                                                                                                                                                                                                                                                                                                                                                                                                                                                                                                                                                                                                                                                                                                                                                                        | Described as Part of<br>Lots 95 on CA311434 and<br>Lot 96 on SP225226<br><sub>Locality:</sub> ADARE                                                                                                                                                                                                                                                                                              |
| $\backslash$                         | 122,4 122,4 122,6 122,6    122,4 122,4                                                                                                                                                                                                                                                                                                                                                                                                                                                                                                                                                                                                                                                                                                                                                                                                                                                                                                                                                                                                                                                                                                                                                                                                                                                                                                                                                                                                                                                                                                                                                                                                                                                                                                                                                                                                                                                                                                                                                                                                                                                                                         | Local Autority: LOCKYER<br>VALLEY R. C.                                                                                                                                                                                                                                                                                                                                                          |
|                                      |                                                                                                                                                                                                                                                                                                                                                                                                                                                                                                                                                                                                                                                                                                                                                                                                                                                                                                                                                                                                                                                                                                                                                                                                                                                                                                                                                                                                                                                                                                                                                                                                                                                                                                                                                                                                                                                                                                                                                                                                                                                                                                                                | NOTE:<br>Areas and dimensions are subject to survey and<br>registration of the survey plan in the Department<br>of Resources. The effective development permit<br>for Reconfiguring a Lot (2 Lots into 145 Lots) for<br>the allotments, being Minor Change to an Existing<br>Approval – File Reference RL2022/2017.01, was<br>approved by Lockyer Valley Regional Council on<br>1st August 2022. |
|                                      | 1/35,4 1/35,4 1/35,4 1/35,2   1/35,1 1/35,2 1/35,2 1/35,2   1/36,1 1/35,2 1/35,2 1/35,2   1/36,1 1/36,6 1/34,6 1/34,6   1/34,6 1/34,6 1/34,6 1/34,6   1/34,6 1/34,6 1/34,6 1/34,6   1/34,6 1/34,6 1/34,6 1/34,6   1/34,6 1/34,6 1/34,6 1/34,6                                                                                                                                                                                                                                                                                                                                                                                                                                                                                                                                                                                                                                                                                                                                                                                                                                                                                                                                                                                                                                                                                                                                                                                                                                                                                                                                                                                                                                                                                                                                                                                                                                                                                                                                                                                                                                                                                  | Existing Contours                                                                                                                                                                                                                                                                                                                                                                                |
|                                      | 0.20     0.20     0.20     0.20                                                                                                                                                                                                                                                                                                                                                                                                                                                                                                                                                                                                                                                                                                                                                                                                                                                                                                                                                                                                                                                                                                                                                                                                                                                                                                                                                                                                                                                                                                                                                                                                                                                                                                                                                                                                                                                                                                                                                                                                                                                                                                | Scale @ A4Height Datum: RL 97.780m AHD1:600Origin: OPM100405                                                                                                                                                                                                                                                                                                                                     |
| Scale 1:600 - Lengths are in Metres. | $\begin{array}{c ccccccccccccccccccccccccccccccccccc$                                                                                                                                                                                                                                                                                                                                                                                                                                                                                                                                                                                                                                                                                                                                                                                                                                                                                                                                                                                                                                                                                                                                                                                                                                                                                                                                                                                                                                                                                                                                                                                                                                                                                                                                                                                                                                                                                                                                                                                                                                                                          | This plan has been prepared by B Planned andSurveyed P/L (ACN 607 422 293), CadastralSurveyor.Date: 06/02/2023                                                                                                                                                                                                                                                                                   |
| 10 0 10 20 30                        | 851 00 2.851 - A.851 - A.8551 - A.8551 - A.8551 - A.8551 - A.8 | Plan Number: 001762_92_DP Rev B                                                                                                                                                                                                                                                                                                                                                                  |