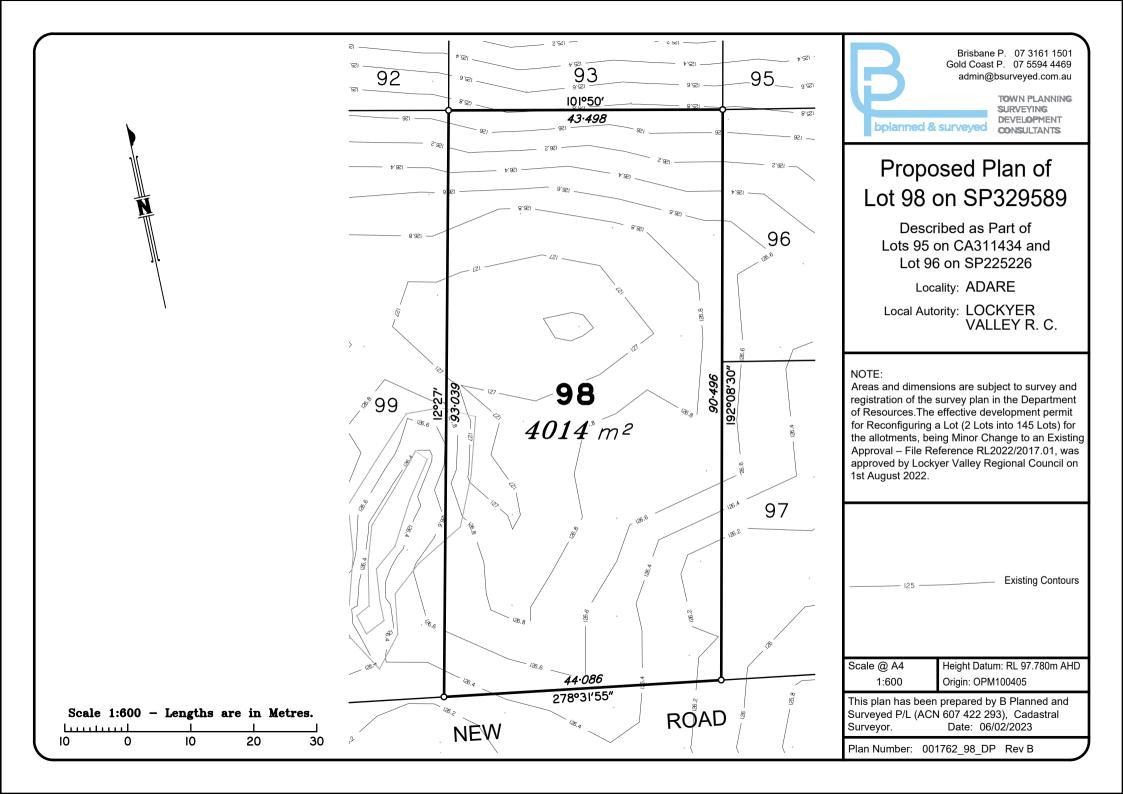

## Proposed Plan of Lot 97 on SP329589

Described as Part of Lots 95 on CA311434 and Lot 96 on SP225226

Locality: ADARE

Local Autority: LOCKYER VALLEY R. C.

## NOTE:

Areas and dimensions are subject to survey and registration of the survey plan in the Department of Resources. The effective development permit for Reconfiguring a Lot (2 Lots into 145 Lots) for the allotments, being Minor Change to an Existing Approval – File Reference RL2022/2017.01, was approved by Lockyer Valley Regional Council on 1st August 2022.

| 125                                                                                                                     | Existing Contours                                 |  |
|-------------------------------------------------------------------------------------------------------------------------|---------------------------------------------------|--|
| Scale @ A4<br>1:600                                                                                                     | Height Datum: RL 97.780m AHD<br>Origin: OPM100405 |  |
| This plan has been prepared by B Planned and<br>Surveyed P/L (ACN 607 422 293), Cadastral<br>Surveyor. Date: 06/02/2023 |                                                   |  |
| Plan Number: 001762_97_DP Rev B                                                                                         |                                                   |  |