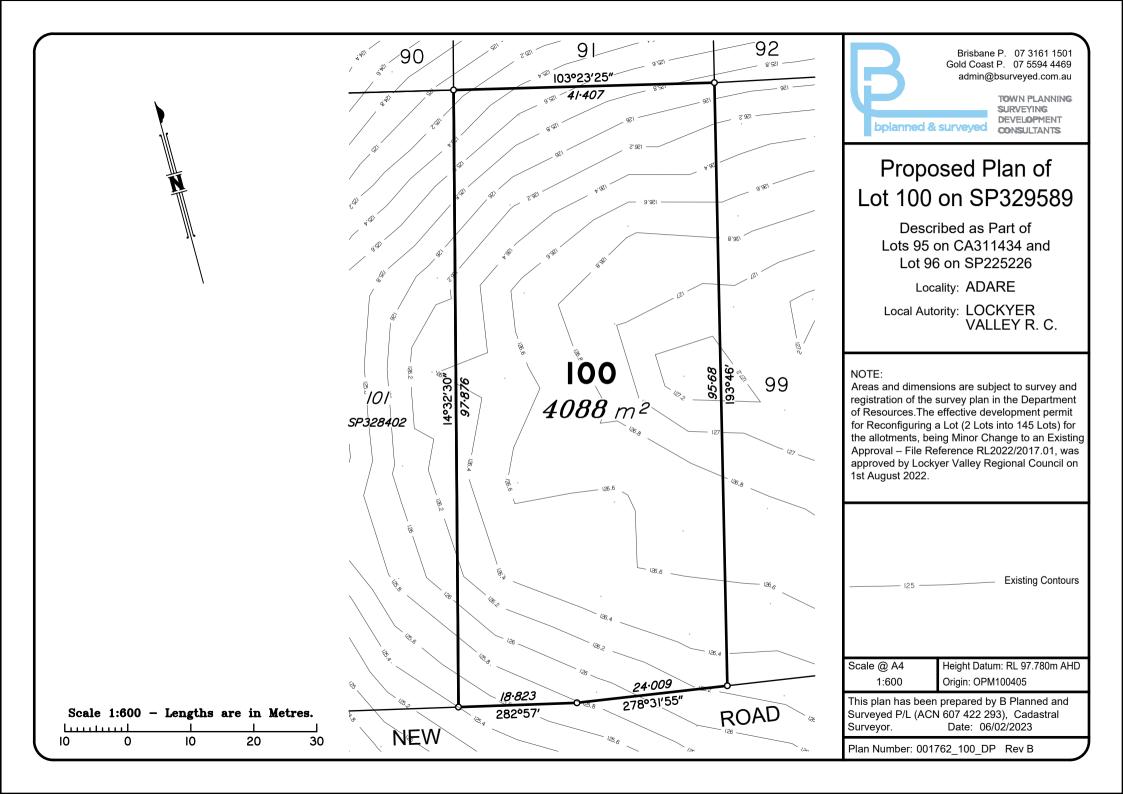

## Proposed Plan of Lot 97 on SP329589

Described as Part of Lots 95 on CA311434 and Lot 96 on SP225226

Locality: ADARE

Local Autority: LOCKYER VALLEY R. C.

## NOTE:

Areas and dimensions are subject to survey and registration of the survey plan in the Department of Resources. The effective development permit for Reconfiguring a Lot (2 Lots into 145 Lots) for the allotments, being Minor Change to an Existing Approval – File Reference RL2022/2017.01, was approved by Lockyer Valley Regional Council on 1st August 2022.

| 125                                                                                                                     | Existing Contours                                 |  |
|-------------------------------------------------------------------------------------------------------------------------|---------------------------------------------------|--|
| Scale @ A4<br>1:600                                                                                                     | Height Datum: RL 97.780m AHD<br>Origin: OPM100405 |  |
| This plan has been prepared by B Planned and<br>Surveyed P/L (ACN 607 422 293), Cadastral<br>Surveyor. Date: 06/02/2023 |                                                   |  |
| Plan Number: 001762_97_DP Rev B                                                                                         |                                                   |  |