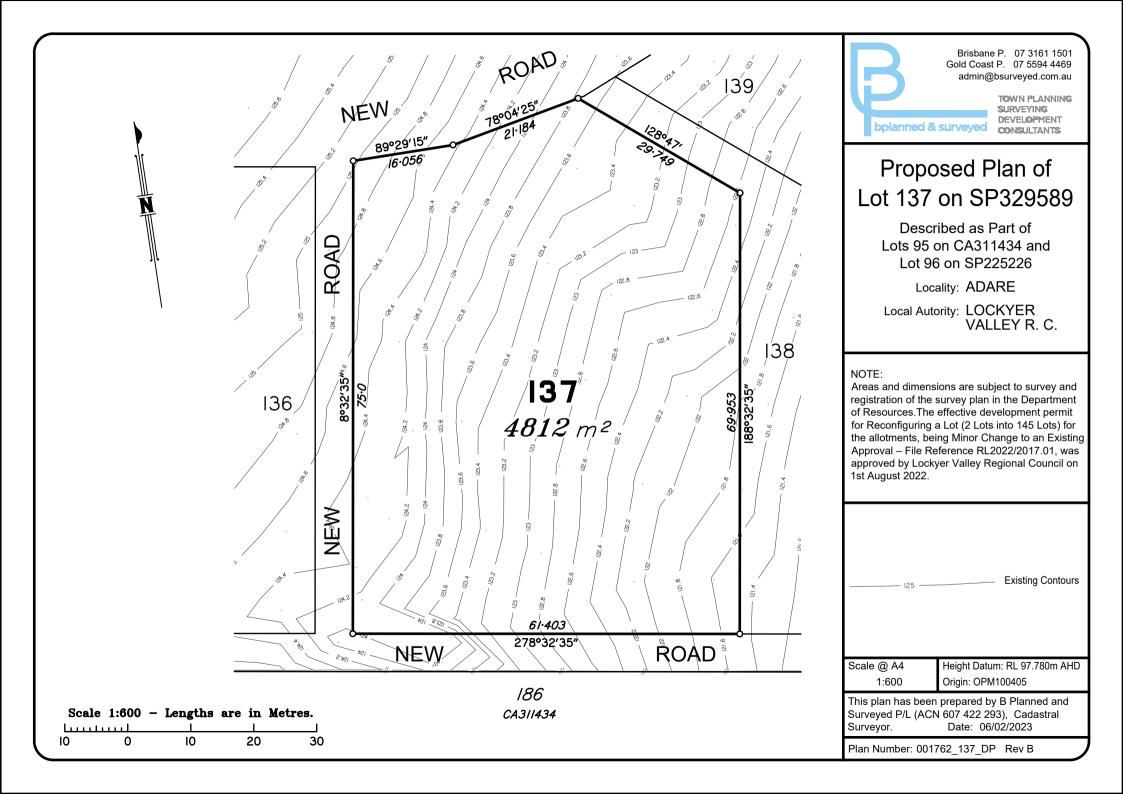

## Proposed Plan of Lot 97 on SP329589

Described as Part of Lots 95 on CA311434 and Lot 96 on SP225226

Locality: ADARE

Local Autority: LOCKYER VALLEY R. C.

## NOTE:

Areas and dimensions are subject to survey and registration of the survey plan in the Department of Resources. The effective development permit for Reconfiguring a Lot (2 Lots into 145 Lots) for the allotments, being Minor Change to an Existing Approval – File Reference RL2022/2017.01, was approved by Lockyer Valley Regional Council on 1st August 2022.

| 125                                                                                                                     | Existing Contours                                 |  |
|-------------------------------------------------------------------------------------------------------------------------|---------------------------------------------------|--|
| Scale @ A4<br>1:600                                                                                                     | Height Datum: RL 97.780m AHD<br>Origin: OPM100405 |  |
| This plan has been prepared by B Planned and<br>Surveyed P/L (ACN 607 422 293), Cadastral<br>Surveyor. Date: 06/02/2023 |                                                   |  |
| Plan Number: 001762_97_DP Rev B                                                                                         |                                                   |  |